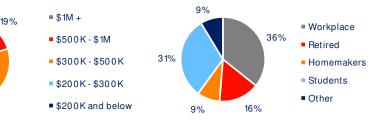

## 3-Mile Radius Section Detail

Household Income

Home Value

**Daytime Population** 

Hispanic Origin: 20.2%

Race