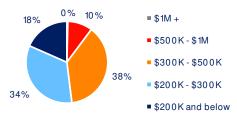

## 3-Mile Radius Section Detail

Household Income

Home Value

**Daytime Population** 

Hispanic Origin: 2.8%