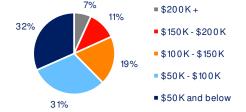

## 3-Mile Radius Section Detail

Household Income

Home Value

**Daytime Population** 

Hispanic Origin: 2.8%