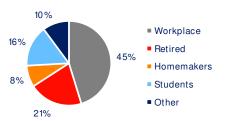

## 3-Mile Radius Section Detail

Household Income

Home Value

**Daytime Population** 

Hispanic Origin: 2.8%