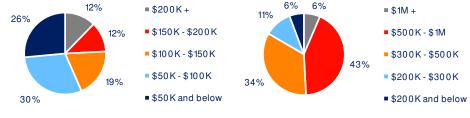

## 3-Mile Radius Section Detail

Household Income

Home Value

**Daytime Population** 

Hispanic Origin: 11.8% Race