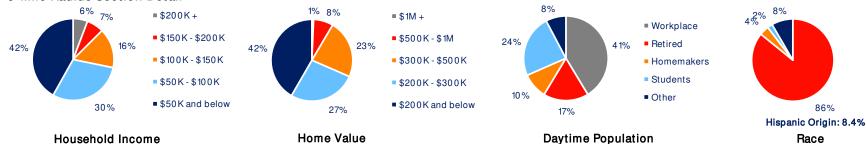

| \$239,192    |
| College (4+)                            | 28.8%         | 27.9%         | 30.1%         | 30.4%        |
| Total Consumer Spending/Capita (Weekly) | \$415         | \$426         | \$427         | \$425        |
| % of Households with Children           | 23.4%         | 24.2%         | 23.5%         | 23.7%        |
| 2029 Demographic Projections            |               |               |               |              |
| Projected Population                    | 1,960         | 48,764        | 131,281       | 123,454      |
| Projected Annual Growth Rate            | 0.3%          | 0.2%          | 0 .1%         | 0.1%         |
| Projected Total Growth Rate (5-Yr)      | 1.4%          | 0.8%          | 0.6%          | 0.6%         |

## 3-Mile Radius Section Detail