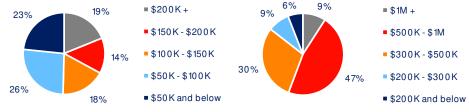

## 3-Mile Radius Section Detail

Household Income Home Value Daytime Population

Hispanic Origin: 14.4%
Race