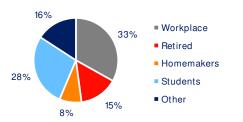

## 3-Mile Radius Section Detail

Household Income Home Value Daytime Population

Hispanic Origin: 14.4%
Race