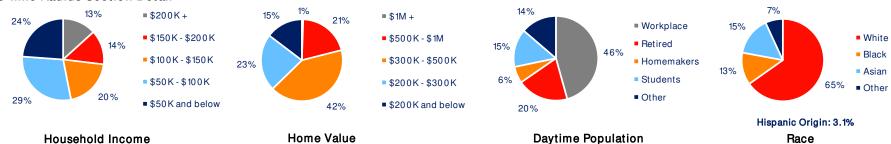

| \$318,160    |
| College (4+)                            | 50.8%         | 51.1%         | 48.0%         | 46.3%        |
| Total Consumer Spending/Capita (Weekly) | \$451         | \$456         | \$456         | \$447        |
| % of Households with Children           | 15.7%         | 22.9%         | 23.4%         | 24.2%        |
| 2029 Demographic Projections            |               |               |               |              |
| Projected Population                    | 10,078        | 81,061        | 217,879       | 14 1,359     |
| Projected Annual Growth Rate            | 0.3%          | 0.3%          | 0.3%          | 0.2%         |
| Projected Total Growth Rate (5-Yr)      | 1.5%          | 1.3%          | 1.3%          | 1.1%         |

## 3-Mile Radius Section Detail



Home Value



Household Income