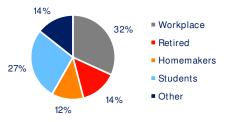

## 3-Mile Radius Section Detail

Household Income

Home Value

**Daytime Population** 

Hispanic Origin: 44.3% Race