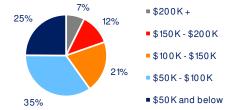

## 3-Mile Radius Section Detail

Household Income

Home Value

**Daytime Population** 

Hispanic Origin: 44.3% Race