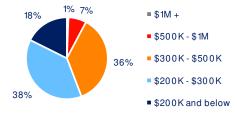

## 3-Mile Radius Section Detail

Household Income

Home Value

**Daytime Population** 

Hispanic Origin: 44.3% Race