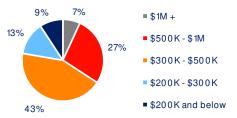

## 3-Mile Radius Section Detail

Household Income

Home Value

**Daytime Population** 

Hispanic Origin: 11.8%

Race