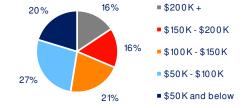

## 3-Mile Radius Section Detail

Household Income

Home Value

**Daytime Population** 

Hispanic Origin: 11.8%

Race