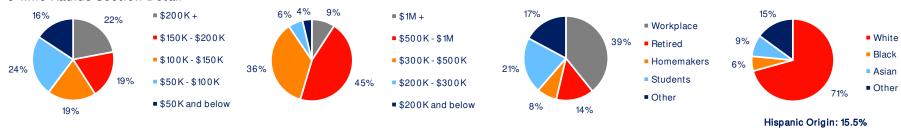

## **Demographic Summary Report**

2020 Census, 2024 Estimates & 2029 Projections Source: Synergos Technologies, Inc

Race

| Current Year Demographics               | 1-Mile Radius | 3-Mile Radius | 5-Mile Radius | 10-Min Drive |
|-----------------------------------------|---------------|---------------|---------------|--------------|
| Current Population                      | 11,872        | 79,798        | 193,741       | 111,303      |
| Total Daytime Population                | 13,413        | 82,376        | 191,445       | 116,856      |
| Workplace Population                    | 4,231         | 32,303        | 69,088        | 49,003       |
| Average Household Income                | \$174,830     | \$154,156     | \$155,074     | \$151,088    |
| Median Household Income                 | \$156,895     | \$124,432     | \$123,857     | \$121,048    |
| Total Households                        | 3,907         | 28,587        | 66,533        | 38,923       |
| Median Home Value                       | \$580,602     | \$530,630     | \$526,810     | \$518,269    |
| College (4+)                            | 53.4%         | 50.0%         | 49.4%         | 47.5%        |
| Total Consumer Spending/Capita (Weekly) | \$493         | \$476         | \$474         | \$484        |
| % of Households with Children           | 41.2%         | 35.0%         | 38.5%         | 36.5%        |
| 2029 Demographic Projections            |               |               |               |              |
| Projected Population                    | 11,993        | 80,474        | 195,380       | 112,783      |
| Projected Annual Growth Rate            | 0.2%          | 0.2%          | 0.2%          | 0.3%         |
| Projected Total Growth Rate (5-Yr)      | 1.0%          | 0.8%          | 0.8%          | 1.3%         |

## 3-Mile Radius Section Detail

• Highland Village, TX

Household Income Home Value Daytime Population