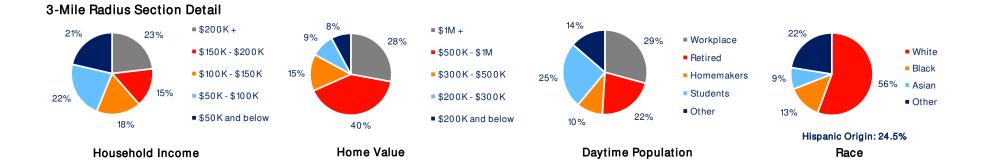

## **Demographic Summary Report**

2020 Census, 2024 Estimates & 2029 Projections Source: Synergos Technologies, Inc

| Current Year Demographics               | 1-Mile Radius | 3-Mile Radius | 5-Mile Radius | 10-Min Drive |
|-----------------------------------------|---------------|---------------|---------------|--------------|
| Current Population                      | 19,768        | 190,157       | 546,781       | 525,304      |
| Total Daytime Population                | 19,518        | 165,286       | 467,075       | 453,679      |
| Workplace Population                    | 6,200         | 48,333        | 132,794       | 132,801      |
| Average Household Income                | \$ 147,108    | \$ 174,925    | \$162,151     | \$145,464    |
| Median Household Income                 | \$114,993     | \$116,111     | \$101,350     | \$92,524     |
| Total Households                        | 8,097         | 73,336        | 202,453       | 196,749      |
| Median Home Value                       | \$658,570     | \$677,706     | \$674,061     | \$640,195    |
| College (4+)                            | 49.5%         | 50.7%         | 44.8%         | 42.2%        |
| Total Consumer Spending/Capita (Weekly) | \$608         | \$603         | \$588         | \$604        |
| % of Households with Children           | 24.7%         | 27.6%         | 29.1%         | 28.5%        |
| 2029 Demographic Projections            |               |               |               |              |
| Projected Population                    | 19,580        | 190,282       | 551,852       | 526,349      |
| Projected Annual Growth Rate            | -0.2%         | 0.0%          | 0.2%          | 0.0%         |
| Projected Total Growth Rate (5-Yr)      | -1.0 %        | 0.1%          | 0.9%          | 0.2%         |