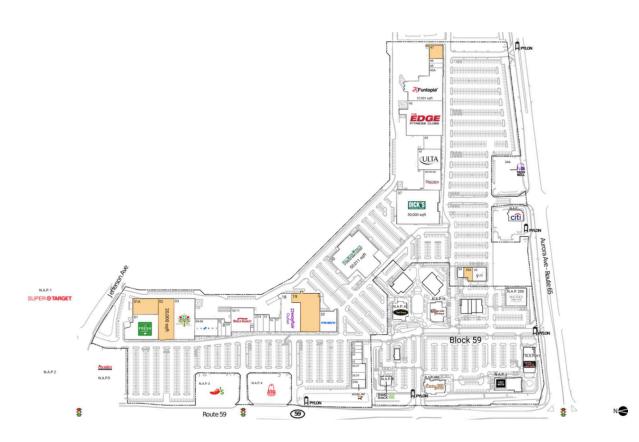

### Available Space

| 01A | 12,765 S  |
|-----|-----------|
| 02  | 20,000 SI |
| 19  | 28,366 SI |
| 35A | 3,200 SF  |
| 47  | 6,284 SF  |

#### **Current Retailers**

| N.A.P 2       | Portillo's<br>Restaurants      | 0 SF                   | 17<br>18  | Dry Bar<br>Wayfair Outlet | 2,400 SF<br>23,112 SF |
|---------------|--------------------------------|------------------------|-----------|---------------------------|-----------------------|
| N.A.P.        | Citi                           | 0 SF                   | 20        | Five Below                | 12,000 SF             |
| N.A.P. 1      | SuperTarget                    | 0 SF                   | 21        | Fox Valley                | 1.350 SF              |
| N.A.P.        | Walter E. Smithe               | 12,272 SF              |           | Currency                  | ,                     |
| 200           |                                |                        |           | Exchange                  |                       |
| N.A.P. 3      | Chili's Grill & Bar            | 0 SF                   | 22        | Removery                  | 1,350 SF              |
| N.A.P. 4      | Arby's                         | 0 SF                   | 23        | La Bella Uniforms         | 1,350 SF              |
| N.A.P.        | Lazy Dog                       | 8,000 SF               | 24        | PappaRoti                 | 2,700 SF              |
| 400           | Restaurant and                 |                        | 25        | Nails 4 U                 | 1,350 SF              |
|               | Bar                            |                        | 26/27     | Xi'an Cuisine             | 3,600 SF              |
| N.A.P. A      | Yard House                     | 9,000 SF               | 28/29     | Pita Pita                 | 3,240 SF              |
| N.A.P. D      | The Cheesecake                 | 8,500 SF               |           | Mediterranean             |                       |
|               | Factory                        |                        |           | Grill                     |                       |
|               | Ruth's Chris                   | 7,500 SF               | 29A       | Mission BBQ               | 3,960 SF              |
| N.A.P. J      | First Watch                    | 4,050 SF               | 30        | Hollywood Palm            | 50,011 SF             |
| N.A.P. K      | Shake Shack                    | 3,450 SF               | 24        | Theater                   | 2 5 2 0 6 5           |
| N.A.P.5<br>01 | Portillo's<br>The Fresh Market | 0 SF<br>25,725 SF      | 34        | Chicken Salad<br>Chick    | 2,520 SF              |
| 01            | Painted Tree                   | 25,725 SF<br>31,479 SF | 34A       | Taco Bell                 | 0 SF                  |
| 03            | Marketplace                    | 51,479 51              | 34A<br>35 | Sola Salon                | 6,407 SF              |
| 04-06         | La-Z-Boy                       | 13.542 SF              | 22        | Studios                   | 0,407 36              |
| 04-00         | Sally Beauty                   | 2,000 SF               | 37        | Dick's Sporting           | 50.000 SF             |
| 08            | IVX Health                     | 2,560 SF               | 57        | Goods                     | 50,000 51             |
| 09            | America's Best                 | 2,653 SF               | 38/39/40  | Discovery                 | 11,998 SF             |
|               | Contacts &                     | _,                     |           | Clothing                  | ,                     |
|               | Eyeglasses                     |                        | 41        | Ulta Beauty               | 15,216 SF             |
| 10/11         | Cost Plus World                | 17,900 SF              | 42        | The Furniture             | 9,000 SF              |
|               | Market                         |                        |           | Shop                      |                       |
| 12            | Miracle-Ear                    | 1,000 SF               | 43        | Edge Fitness              | 49,994 SF             |
| 13            | LuLu Head Spa                  | 2,000 SF               | 43A       | Funtopia                  | 27,001 SF             |
| 14            | Johnson Fitness &              | 4,000 SF               | 45        | Bundoo Khan               | 2,000 SF              |
|               | Wellness Store                 |                        |           | Express                   |                       |
| 15            | Bath & Body                    | 3,600 SF               | 46        | Cabinetry Direct          | 2,000 SF              |
|               | Works                          |                        |           |                           |                       |
| 16            | SAS Shoes                      | 2,400 SF               |           |                           |                       |
|               |                                |                        |           |                           |                       |