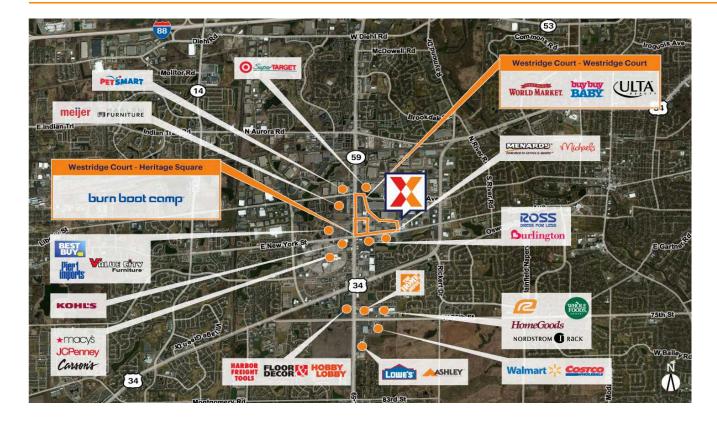

Prime location in the Fox Valley regional retail node, with 6M+ Sq Ft of retail space, and situated across from the super-regional Fox Valley Mall