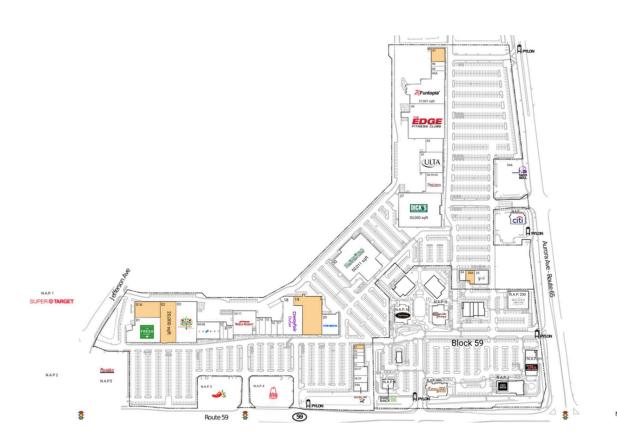

## **Available Space**

| 01A | 12,765 SF |
|-----|-----------|
| 02  | 20,000 SF |
| 19  | 28,366 SF |
| 21  | 1,350 SF  |
| 35A | 3,200 SF  |
| 47  | 6,284 SF  |

## **Current Retailers**

| N.A.P 2       | Portillo's                 | 0 SF                 | 16<br>17 | SAS Shoes                 | 2,400 SF              |
|---------------|----------------------------|----------------------|----------|---------------------------|-----------------------|
| N.A.P.        | Restaurants<br>Citi        | 0 SF                 | 17       | Dry Bar<br>Wayfair Outlet | 2,400 SF<br>23,112 SF |
| N.A.P. 1      | SuperTarget                | 0 SF                 | 20       | Five Below                | 12,000 SF             |
| N.A.P.        | Walter E. Smithe           | 12,272 SF            | 22       | Removery                  | 1.350 SF              |
| N.A.F.<br>200 | Walter E. Sillitile        | 12,272 31            | 23       | La Bella Uniforms         | 1,350 SF              |
| N.A.P. 3      | Chili's Grill & Bar        | 0 SF                 | 24       | PappaRoti                 | 2.700 SF              |
| N.A.P. 4      | Arby's                     | 0 SF                 | 25       | Nails 4 U                 | 1,350 SF              |
| V.A.P.        | Lazy Dog                   | 8,000 SF             | 26/27    | Xi'an Cuisine             | 3,600 SF              |
| 100           | Restaurant and             | -,                   | 28/29    | Pita Pita                 | 3.240 SF              |
|               | Bar                        |                      | ,        | Mediterranean             | -,                    |
| N.A.P. A      | Yard House                 | 9,000 SF             |          | Grill                     |                       |
| N.A.P. D      | The Cheesecake             | 8,500 SF             | 29A      | Mission BBQ               | 3,960 SF              |
|               | Factory                    |                      | 30       | Hollywood Palm            | 50,011 SF             |
| N.A.P. H1     | Ruth's Chris               | 7,500 SF             |          | Theater                   |                       |
| N.A.P. J      | First Watch                | 4,050 SF             | 34       | Chicken Salad             | 2,520 SF              |
| I.A.P. K      | Shake Shack                | 3,450 SF             |          | Chick                     |                       |
| N.A.P.5       | Portillo's                 | 0 SF                 | 34A      | Taco Bell                 | 0 SF                  |
| )1            | The Fresh Market           | 25,725 SF            | 35       | Sola Salon                | 6,407 SF              |
| )3            | Painted Tree               | 31,479 SF            |          | Studios                   |                       |
|               | Marketplace                |                      | 37       | Dick's Sporting           | 50,000 SF             |
| 04-06         | La-Z-Boy                   | 13,542 SF            | 20/20/40 | Goods                     | 11 000 CF             |
| 07<br>08      | Sally Beauty<br>IVX Health | 2,000 SF<br>2,560 SF | 38/39/40 | Discovery<br>Clothing     | 11,998 SF             |
| )6<br>)9      | America's Best             | 2,560 SF<br>2.653 SF | 41       | Ulta Beauty               | 15.216 SF             |
| )9            | Contacts &                 | 2,033 3F             | 41       | The Furniture             | 9,000 SF              |
|               | Eyeglasses                 |                      | 42       | Shop                      | 9,000 31              |
| 10/11         | Cost Plus World            | 17.900 SF            | 43       | Edge Fitness              | 49.994 SF             |
| 10/11         | Market                     | 17,500 51            | 43A      | Funtopia                  | 27,001 SF             |
| 12            | Miracle-Ear                | 1.000 SF             | 45       | Bundoo Khan               | 2.000 SF              |
| L3            | LuLu Head Spa              | 2,000 SF             |          | Express                   | _,                    |
| 4             | Johnson Fitness &          | 4,000 SF             | 46       | Cabinetry Direct          | 2,000 SF              |
|               | Wellness Store             |                      |          | ,                         |                       |
| 15            | Bath & Body                | 3,600 SF             |          |                           |                       |
|               | Works                      |                      |          |                           |                       |
|               |                            |                      |          |                           |                       |