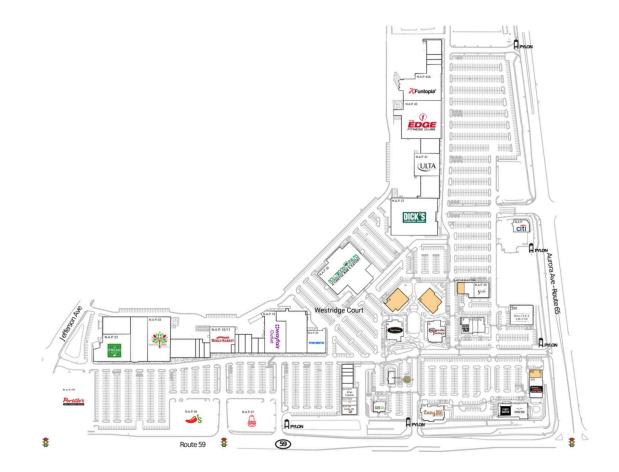

### **Available Space**

| В         | 8,000 SF |
|-----------|----------|
| С         | 8,300 SF |
| H2        | 2,321 SF |
| N.A.P. 34 | 0 SF     |

#### **Current Retailers**

|      | А          | Yard House                    | 9,000 SF  |
|------|------------|-------------------------------|-----------|
|      | D          | The Cheesecake Factory        | 8,500 SF  |
|      | F          | Velvet Taco                   | 3,500 SF  |
|      | F1         | FreshFin                      | 1,600 SF  |
|      | · –        |                               |           |
|      | F2         | Crisp & Green                 | 2,200 SF  |
|      | F3         | CAVA                          | 2,800 SF  |
|      | H1         | Ruth's Chris                  | 7,500 SF  |
|      | I          | Piccolo Buco                  | 7,495 SF  |
|      | J          | First Watch                   | 4,050 SF  |
|      | K          | Shake Shack                   | 3,450 SF  |
|      | L          | Stan's Donuts                 | 2,400 SF  |
|      | N.A.P.     |                               | 0 SF      |
|      |            | The Fresh Market              | 0 SF      |
|      |            | Painted Tree Marketplace      | 0 SF      |
|      | N.A.P. 05  |                               | 0 SF      |
|      |            | Chili's Grill & Bar           |           |
|      |            |                               | 0 SF      |
|      | N.A.P. 07  |                               | 0 SF      |
|      |            | Cost Plus World Market        | 0 SF      |
|      | 11         |                               |           |
|      |            | Wayfair Outlet                | 0 SF      |
|      | N.A.P. 20  | Five Below                    | 0 SF      |
|      | N.A.P. 26/ | Xi'an Cuisine                 | 0 SF      |
|      | 27         |                               |           |
|      | N.A.P. 28/ | Pita Pita Mediterranean Grill | 0 SF      |
|      | 29         |                               |           |
|      | N.A.P.     | Mission BBQ                   | 0 SF      |
|      | 29A        |                               | 0.51      |
|      |            | Hollywood Palm Theater        | 0 SF      |
|      |            | Sola Salon Studios            | 0 SF      |
| N    |            |                               |           |
|      | N.A.P.     | -                             | 0 SF      |
|      | 35A        |                               |           |
|      |            | Dick's Sporting Goods         | 0 SF      |
|      |            | Ulta Beauty                   | 0 SF      |
| 4158 | N.A.P. 43  | The Edge Fitness              | 0 SF      |
| 4100 | N.A.P.     | Funtopia                      | 0 SF      |
|      | 43A        | ·                             |           |
|      | 200        | Walter E. Smithe              | 12,272 SF |
|      | 400        | Lazy Dog                      | 8,000 SF  |
|      |            |                               | 0,000 01  |