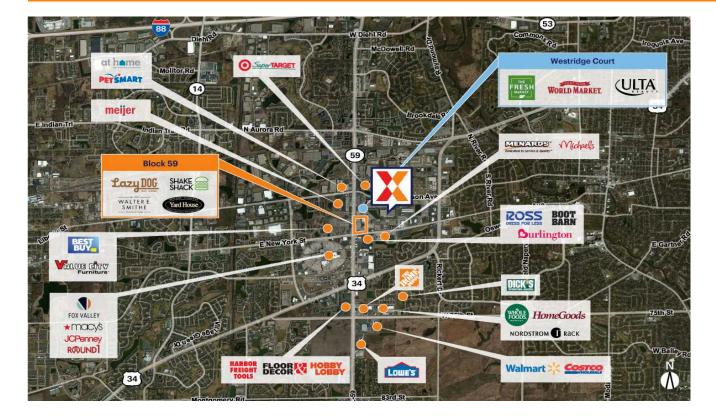

Signed leases with top restaurant brands, including The Cheesecake Factory, Yard House, Velvet Taco, Shake Shack, Ruth's Chris Steak House, Lazy Dog Restaurants, Piccolo Buco, First Watch, Fresh Fin Poke, CRISP & GREEN & Stan's Donuts & Coffee

Surrounded by a highly affluent, educated and dense population of 89K+, with average household incomes of 153K+ and 64% holding a college degree within 3 miles

Prime location in 6M+ Sq Ft Naperville retail trade area