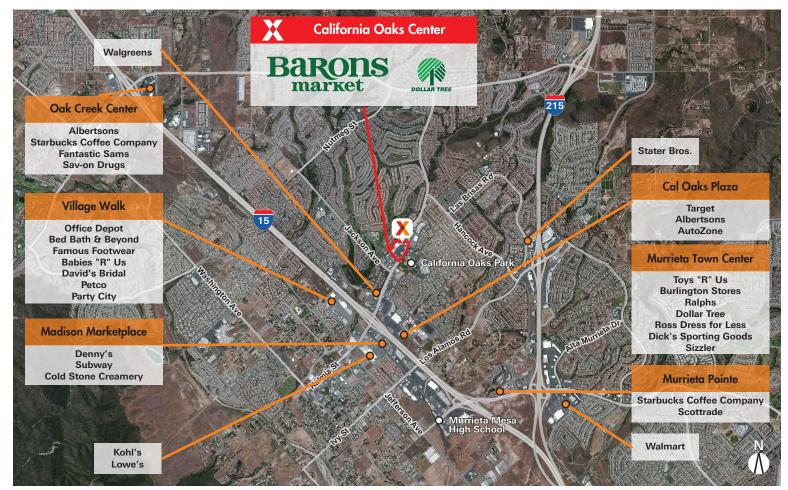

## California Oaks Center Murrieta, CA

# **California Oaks Center**

40565 California Oaks Rd & Jackson Ave I Murrieta, CA 92562

County: Riverside

**GLA:** 125,187

MSA: Riverside-San Bernardino-Ontario, CA

- Anchored by 19,000 SF boutique grocer, Barons Market
- Situated on California Oaks Rd with 29,000+ VPD and only ½ mile from I-15
- Surrounded by a dense population of 85,000+ with an average household income of \$86,000+ within a 3-mile radius
- Located in an affluent market with a median household value of \$489,000 within a 3-mile radius
- 41% of households within a 3-mile radius have children, 38% higher than the national average