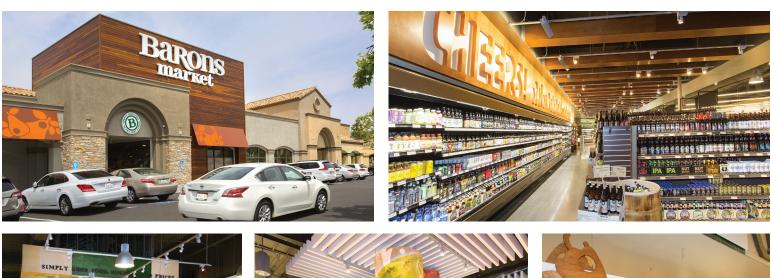

## Join New Barons Market in California Oaks Center Murrieta, CA

Brixmor owns and operates the nation's largest wholly owned portfolio of grocery-anchored community and neighborhood shopping centers, strategically located across 38 states.

# **California Oaks Center**

40565 California Oaks Rd & Jackson Ave I Murrieta, CA 92562

County: Riverside

**GLA:** 125,187

MSA: Riverside-San Bernardino-Ontario, CA

- Anchored by 19,000 SF boutique grocer, Barons Market
- Situated on California Oaks Rd with 29,000+ VPD and only ½ mile from I-15
- Surrounded by a dense population of 85,000+ with an average household income of \$86,000+ within a 3-mile radius
- Located in an affluent market with a median household value of \$489,000 within a 3-mile radius
- 41% of households within a 3-mile radius have children, 38% higher than the national average