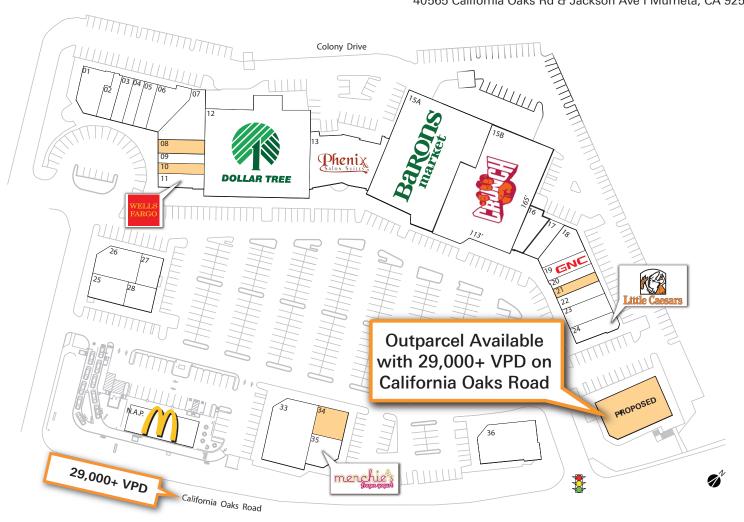

| Available Spaces |                                   |           | 12  | Dollar Tree               | 19,300 SF |
|------------------|-----------------------------------|-----------|-----|---------------------------|-----------|
| 08               | Available                         | 1,071 SF  | 15A | Barons Market             | 18,932 SF |
| 13               | Available                         | 6,600 SF  | 17  | California Cuts           | 1,000 SF  |
| 15B              | Available                         | 18,668 SF | 18  | Dyna Wear                 | 2,630 SF  |
| 16               | Available                         | 1,802 SF  | 19  | GNC                       | 1,008 SF  |
| 21               | Available                         | 974 SF    | 20  | Smoke Shop                | 975 SF    |
|                  |                                   |           | 22  | Donut Star                | 974 SF    |
| Curren           | t Retailers                       |           | 23  | Panda Palace              | 1,601 SF  |
| N.A.P            | McDonald's                        |           | 24  | Little Caesars Pizza      | 1,300 SF  |
| 01               | Rolling Moon Sushi                | 2,584 SF  | 25  | Pure Dental               | 1,790 SF  |
| 02               | Postal Place                      | 1,191 SF  | 26  | Kore Pilates and Yoga     | 1,926 SF  |
| 03               | Rollin' Rock Pro Shop             | 960 SF    | 27  | Sunny Fresh Cleaners      | 1,536 SF  |
| 04               | Glamour Nails and Spa             | 945 SF    | 28  | The Pampered Pooch        | 1,002 SF  |
| 05               | MSR Mexican Restaurant            | 1,071 SF  | 33  | Jersey's Pizza            | 4,451 SF  |
| 06               | California Oaks Veterinary Clinic | 2,479 SF  | 34  | Beauty Solutions          | 2,030 SF  |
| 07               | California Oaks Veterinary Clinic | 2,687 SF  | 35  | Menchie's Frozen Yogurt   | 1,918 SF  |
| 09               | Pompe Tailor                      | 945 SF    | 36  | Nena's Mexican Restaurant | 4,073 SF  |
| 10               | Greek Gyro & Kabob of Murrieta    | 945 SF    |     |                           |           |

| Availa | ble Spaces                        |           | 12  | Dollar Tree               | 19,300 SF   |
|--------|-----------------------------------|-----------|-----|---------------------------|-------------|
| 08     | Available                         | 1,071 SF  | 15A | Barons Market             | 18,932 SF   |
| 13     | Available                         | 6,600 SF  | 17  | California Cuts           | 1,000 SF    |
| 15B    | Available                         | 18,668 SF | 18  | Dyna Wear                 | 2,630 SF    |
| 16     | Available                         | 1,802 SF  | 19  | GNC                       | 1,008 SF    |
| 21     | Available                         | 974 SF    | 20  | Smoke Shop                | 975 SF      |
|        |                                   |           | 22  | Donut Star                | 974 SF      |
| Currer | nt Retailers                      |           | 23  | Panda Palace              | 1,601 SF    |
| N.A.P  | McDonald's                        |           | 24  | Little Caesars Pizza      | 1,300 SF    |
| 01     | Rolling Moon Sushi                | 2,584 SF  | 25  | Pure Dental               | 1,790 SF    |
| 02     | Postal Place                      | 1,191 SF  | 26  | Kore Pilates and Yoga     | 1,926 SF    |
| 03     | Rollin' Rock Pro Shop             | 960 SF    | 27  | Sunny Fresh Cleaners      | 1,536 SF    |
| 04     | Glamour Nails and Spa             | 945 SF    | 28  | The Pampered Pooch        | 1,002 SF    |
| 05     | MSR Mexican Restaurant            | 1,071 SF  | 33  | Jersey's Pizza            | 4,451 SF    |
| 06     | California Oaks Veterinary Clinic | 2,479 SF  | 34  | Beauty Solutions          | 2,030 SF    |
| 07     | California Oaks Veterinary Clinic | 2,687 SF  | 35  | Menchie's Frozen Yogurt   | 1,918 SF    |
| 09     | Pompe Tailor                      | 945 SF    | 36  | Nena's Mexican Restaurant | 4,073 SF    |
| 10     | Greek Gyro & Kabob of Murrieta    | 945 SF    |     |                           |             |
| 11     | Wells Fargo                       | 1,098 SF  |     |                           |             |
|        |                                   |           |     |                           | Tyler Barry |