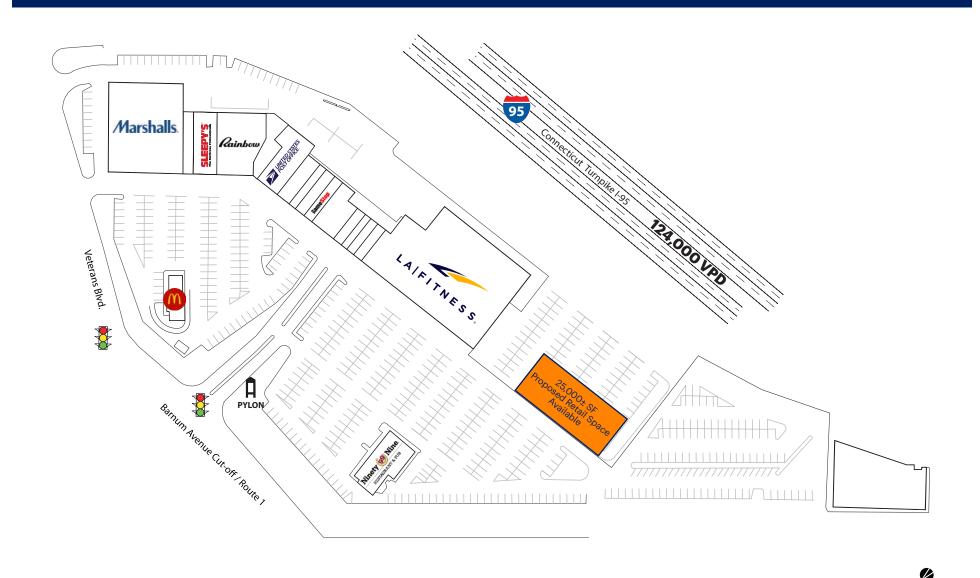

opulated trade area of more than 221,000 residents.



\*Smartphone data provided by UberRetail is used to create data-defined trade areas by analyzing both the "common evening [home] location" and trip frequency of customers who have visited the center over the past year.



# **Highway Updates**

Proposed reconfiguration of Exit 33 will create easier access to/from I-95.





# **High Visibility**

Highly visible to 125,000 VPD along I-95 with rear signage available.







#### **Unmet Demand**



Opportunity to capture millions of dollars in sales leaving the trade area due to unmet demand in several key categories.





#### **Restaurant Spending**



Residents within the trade are spend \$311M annually at restaurants, 14% higher than national average.





## **Perfect Location**







# Our center is you

Let's talk about what matters most to you. With 425 centers across the country, your next big opportunity could be with us.

brixmor.com