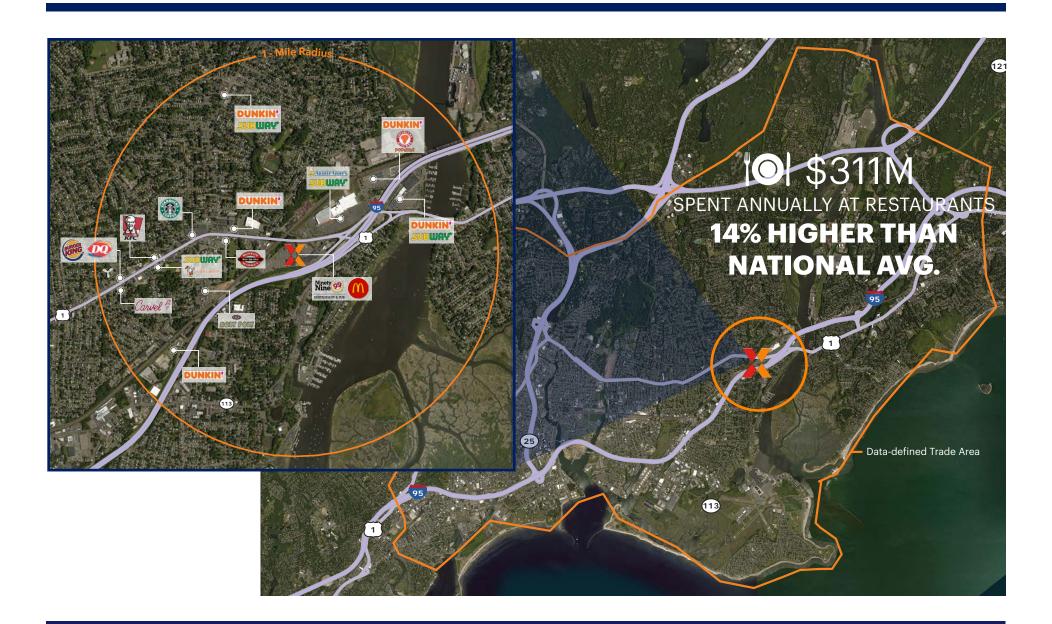

#### **Restaurant Spending**

Residents within the trade are spend \$311M annually at restaurants, 14% higher than national average.