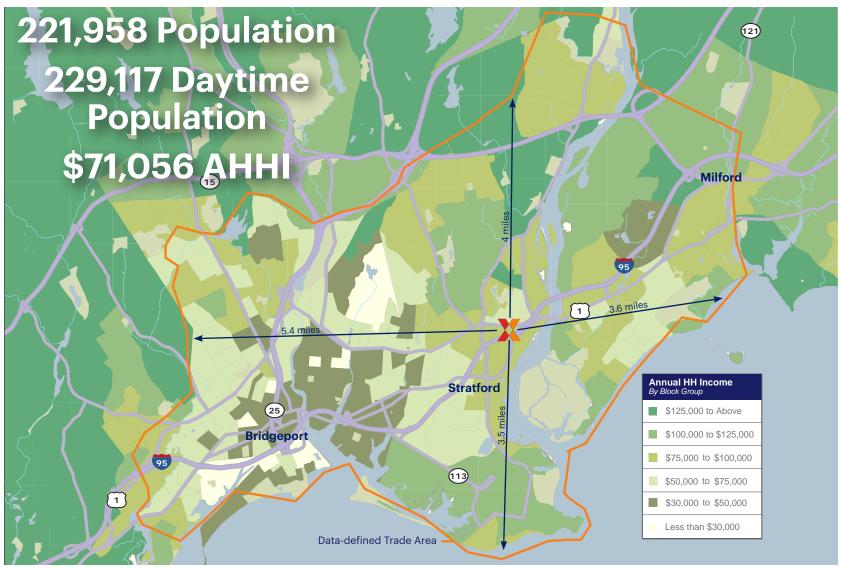

#### **Customer Base**

Extensive market reach, as measured by smartphone data of actual visitors, provides densely populated trade area of more than 221,000 residents.

\*Smartphone data provided by UberRetail is used to create data-defined trade areas by analyzing both the "common evening [home] location" and trip frequency of customers who have visited the center over the past year.