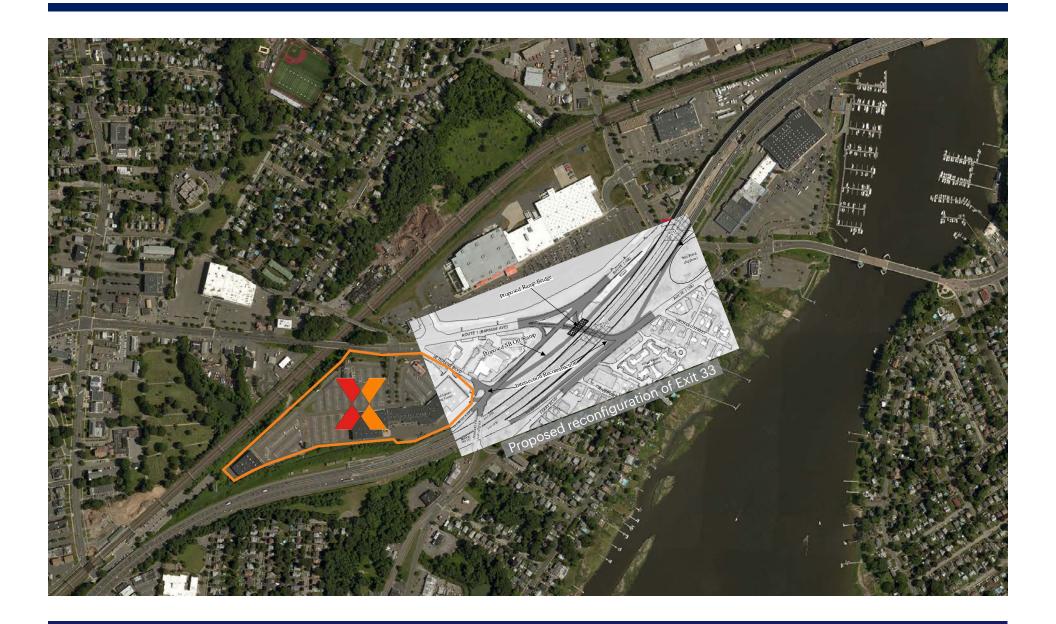

# **Highway Updates**

Proposed reconfiguration of Exit 33 will create easier access to/from I-95.