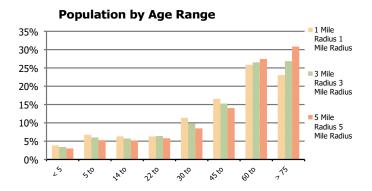

## **Demographic Summary Report**

2000, 2010 Census, 2019 Estimates & 2024 Projections
Calculated using TAS Retrieval

| Venice Village Shoppes                    |               |               |               |
|-------------------------------------------|---------------|---------------|---------------|
| Venice, FL                                | 1 Mile Radius | 3 Mile Radius | 5 Mile Radius |
|                                           |               |               |               |
| Current Year Demographics                 |               |               |               |
| Current Population                        | 7,271         | 48,709        | 81,896        |
| Total Daytime Pop                         | 8,974         | 46,040        | 86,701        |
| Workplace Pop                             | 2,652         | 10,494        | 28,152        |
| Average Household Income                  | \$72,041      | \$74,014      | \$77,462      |
| Average Disposable Income                 | \$61,216      | \$62,055      | \$64,015      |
| Total Households                          | 3,608         | 23,781        | 41,284        |
| Median Home Value                         | \$406,299     | \$393,498     | \$412,727     |
| College (4+)                              | 30.5%         | 32.1%         | 34.4%         |
| Total Consumer Spending/Capita (Weekly)   | \$351         | \$352         | \$356         |
| Population per Household                  | 2.13          | 2.01          | 2.47          |
| % of Households with Children             | 11.2%         | 10.7%         | 9.3%          |
|                                           |               |               |               |
| 2024 Demographic Projections              |               |               |               |
| Projected Population                      | 8,508         | 55,852        | 92,492        |
| Projected 5 Year Annual Growth Rate (Pop) | 3.2%          | 2.8%          | 2.5%          |