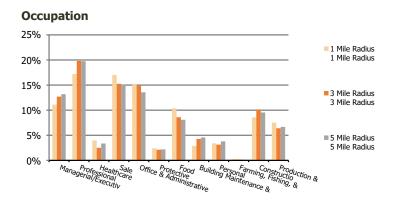

## **Demographic Summary Report**

2000, 2010 Census, 2019 Estimates & 2024 Projections
Calculated using TAS Retrieval

| Venice Village Shoppes                    |               |               |               |
|-------------------------------------------|---------------|---------------|---------------|
| Venice, FL                                | 1 Mile Radius | 3 Mile Radius | 5 Mile Radius |
|                                           |               |               |               |
| Current Year Demographics                 |               |               |               |
| Current Population                        | 7,271         | 48,709        | 81,896        |
| Total Daytime Pop                         | 8,974         | 46,040        | 86,701        |
| Workplace Pop                             | 2,652         | 10,494        | 28,152        |
| Average Household Income                  | \$72,041      | \$74,014      | \$77,462      |
| Average Disposable Income                 | \$61,216      | \$62,055      | \$64,015      |
| Total Households                          | 3,608         | 23,781        | 41,284        |
| Median Home Value                         | \$406,299     | \$393,498     | \$412,727     |
| College (4+)                              | 30.5%         | 32.1%         | 34.4%         |
| Total Consumer Spending/Capita (Weekly)   | \$351         | \$352         | \$356         |
| Population per Household                  | 2.13          | 2.01          | 2.47          |
| % of Households with Children             | 11.2%         | 10.7%         | 9.3%          |
|                                           |               |               |               |
| 2024 Demographic Projections              |               |               |               |
| Projected Population                      | 8,508         | 55,852        | 92,492        |
| Projected 5 Year Annual Growth Rate (Pop) | 3.2%          | 2.8%          | 2.5%          |