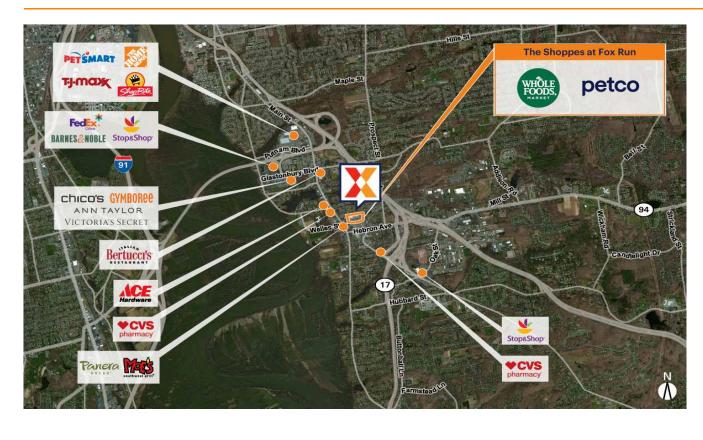

Whole Foods Market-anchored center with Petco and a significant health & wellness tenant presence, including Club Pilates, Stretch Lab, Beem Light Sauna and Orangetheory Fitness

High performing Whole Foods with almost 1M annual visits (Placer.ai) and estimated sales significantly exceeding the national average (TD Linx 2024)

Surrounded by an affluent & highly education trade area with an average household income of \$131,600 and 47% college-educated persons within 3 miles

A significant daytime population of 46,900 within 3 miles benefits from proximity to CT State Highway 2/Glastonbury Expressway with 77,000 vehicles daily (Kalibrate 2022)