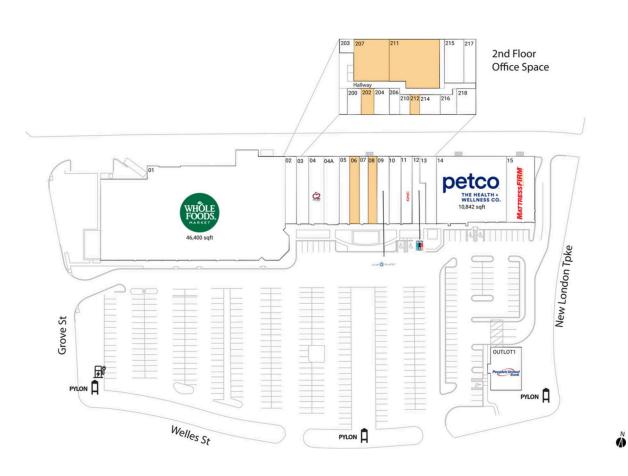

### **Available Space**

| 06  | 1,40 |
|-----|------|
| 08  | 1,50 |
| 202 | 625  |
| 207 | 1,06 |
| 211 | 3,88 |
| 212 | 854  |

#### **Current Retailers**

1388