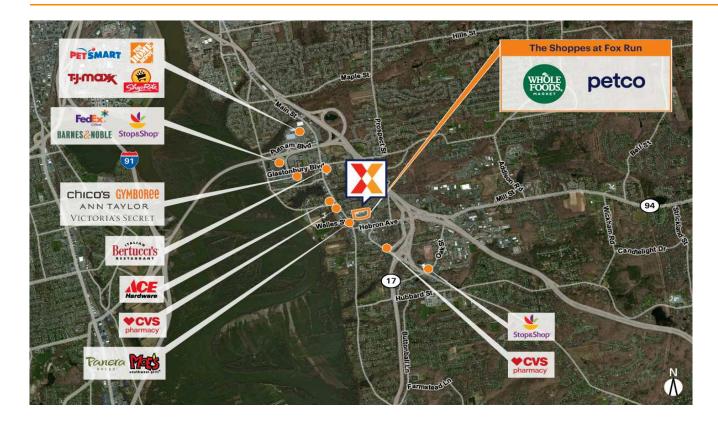

Whole Foods Market-anchored center with Petco and a significant health & wellness tenant presence, including Club Pilates, Stretch Lab, Beem Light Sauna and Orangetheory Fitness

High performing Whole Foods with almost 1M annual visits (Placer.ai) and estimated sales significantly exceeding the national average (TD Linx 2024)

Surrounded by an affluent & highly education trade area with an average household income of \$131,600 and 47% college-educated persons within 3 miles

A significant daytime population of 46,900 within 3 miles benefits from proximity to CT State Highway 2/Glastonbury Expressway with 77,000 vehicles daily (Kalibrate 2022)