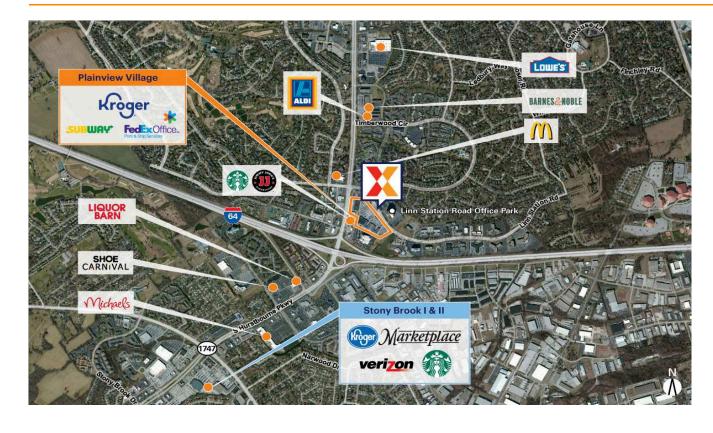

Located at the intersection of Hurstborne Pkwy and Linn Station Rd with excellent visibility from 52,000+ vehicles daily

Surrounded by an affluent population of 81,000+ with an average household income of \$92,000+ within a 3-mile radius

Benefits from surrounding corporate offices and educational institutions with a strong daytime population of 103,000+ within a 3-mile radius

Kroger-anchored center along with national retailers including FedEx Office & Sports Clips