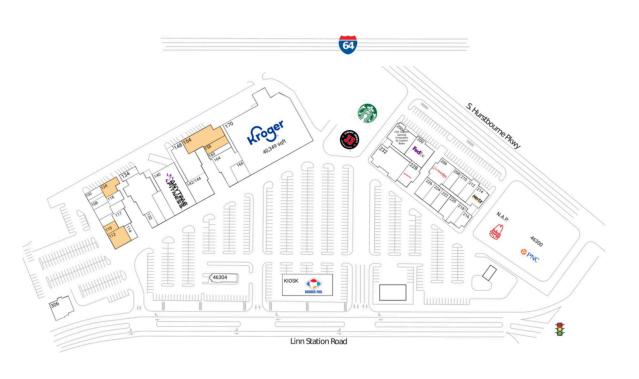

## **Available Space**

| 110 | 1,038 SF |
|-----|----------|
| 112 | 2,632 SF |
| 124 | 2,076 SF |
| 154 | 5,700 SF |
| 158 | 1,604 SF |

## **Current Retailers**

| KIOSK      | Kroger Fuel Center                    | 150 SF                |
|------------|---------------------------------------|-----------------------|
| N.A.P.     | Arby's                                | 0 SF                  |
| N.A.P.3    | Jimmy John's                          | 0 SF                  |
| N.A.P.4    | Starbucks                             | 0 SF                  |
| 100        | Wise Heating & A/C                    | 1,800 SF              |
| 108        | Victory Christian Center Church       | 3,471 SF              |
| 114        | Surge Staffing                        | 966 SF                |
| 117        | Ben Marcum Photography                | 2,155 SF              |
| 118<br>132 | Tangled Salon                         | 2,431 SF              |
| 134        | Derby City Pizza<br>Consignments Plus | 1,241 SF<br>13,113 SF |
| 140        | Anytime Fitness                       | 10,896 SF             |
| 142/144    | ,                                     | 4,633 SF              |
| 148        | Louisville Bridge Club                | 6.609 SF              |
| 160        | Alli's Hair Boutique                  | 1.049 SF              |
| 164        | Art Eatables                          | 4,636 SF              |
| 166        | Smoke Town                            | 1,557 SF              |
| 170        | Kroger                                | 40,349 SF             |
| 200        | FedEx                                 | 4,615 SF              |
| 200A       | CGC Custom Gaming Computers by Custom | 4,577 SF              |
|            | Bytes                                 |                       |
| 206        | Noodles & Company                     | 3,206 SF              |
| 208        | Sport Clips                           | 1,637 SF              |
| 210        | Spherion Staffing                     | 2,000 SF              |
| 212        | Morgan & Morgan                       | 2,441 SF              |
| 214        | Hertz                                 | 2,535 SF              |
| 216        | Plainview Cleaners                    | 2,270 SF              |
| 218        | Subway                                | 1,500 SF              |
| 220        | ProRehab<br>All Pro Nails             | 2,940 SF              |
| 222<br>224 | The Wig Shoppe                        | 1,800 SF<br>1,500 SF  |
| 224        | Henderson Music                       | 1,696 SF              |
| 228        | State Farm                            | 2,690 SF              |
| 232        | Madeleine's Gifts                     | 6.855 SF              |
| 306        | Cask Southern Kitchen & Bar           | 3,275 SF              |
| 46300      | PNC Bank                              | 8,000 SF              |
| 46304      | Brownies the Shed Grill & Bar         | 3,600 SF              |
|            |                                       |                       |