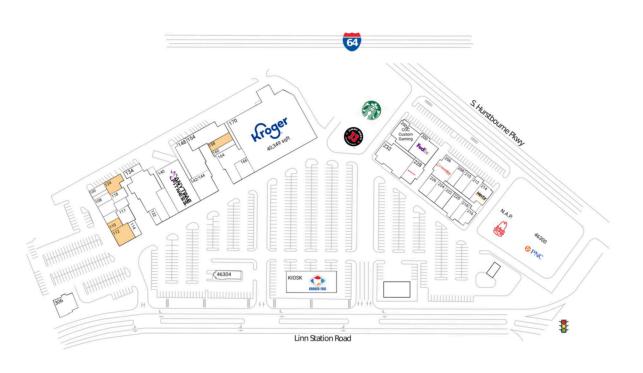

## **Available Space**

| 110 | 1,038 SF |
|-----|----------|
| 112 | 2,632 SF |
| 124 | 2,076 SF |
| 158 | 1,604 SF |

## **Current Retailers**

| KIOSK   | Kroger Fuel Center               | 150 SF    |
|---------|----------------------------------|-----------|
| N.A.P.  | Arby's                           | 0 SF      |
| N.A.P.3 | Jimmy John's                     | 0 SF      |
| N.A.P.4 | Starbucks                        | 0 SF      |
| 100     | Wise Heating & A/C               | 1,800 SF  |
| 108     | Victory Christian Center Church  | 3,471 SF  |
| 114     | Surge Staffing                   | 966 SF    |
| 117     | Ben Marcum Photography           | 2,155 SF  |
| 118     | Tangled Salon                    | 2,431 SF  |
| 132     | Derby City Pizza                 | 1,241 SF  |
| 134     | Consignments Plus                | 13,113 SF |
| 140     | Anytime Fitness                  | 10,896 SF |
| 142/144 | Vallarta Mexican Seafood & Grill | 4,633 SF  |
| 148     | Louisville Bridge Club           | 6,609 SF  |
| 154     | Sichuan Garden Chinese Rest.     | 5,700 SF  |
| 160     | Alli's Hair Boutique             | 1,049 SF  |
| 164     | Art Eatables                     | 4,636 SF  |
| 166     | Smoke Town                       | 1,557 SF  |
| 170     | Kroger                           | 40,349 SF |
| 200     | FedEx                            | 4,615 SF  |
| 200A    | CGC Custom Gaming                | 4,577 SF  |
| 206     | Noodles & Company                | 3,206 SF  |
| 208     | Sport Clips                      | 1,637 SF  |
| 210     | Spherion Staffing                | 2,000 SF  |
| 212     | Morgan & Morgan                  | 2,441 SF  |
| 214     | Hertz                            | 2,535 SF  |
| 216     | Plainview Cleaners               | 2,270 SF  |
| 218     | Subway                           | 1,500 SF  |
| 220     | ProRehab                         | 2,940 SF  |
| 222     | All Pro Nails                    | 1,800 SF  |
| 224     | The Wig Shoppe                   | 1,500 SF  |
| 226     | Henderson Music                  | 1,696 SF  |
| 228     | State Farm                       | 2,690 SF  |
| 232     | Madeleine's Gifts                | 6,855 SF  |
| 306     | Cask Southern Kitchen & Bar      | 3,275 SF  |
| 46300   | PNC Bank                         | 8,000 SF  |
| 46304   | Brownies the Shed Grill & Bar    | 3,600 SF  |
|         |                                  |           |