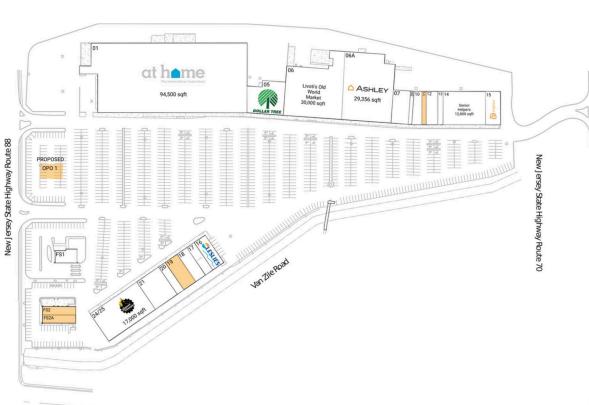

### **Available Space**

| FS2A | 2,230 SF |
|------|----------|
| 11   | 1,300 SF |
| 19   | 4,600 SF |
|      |          |

### **Pad Opportunities**

| FS2   | 2,685 SF/0.1 |
|-------|--------------|
| OPO 1 | 0 SF/0       |

#### **Current Retailers**

| FS1   | Occupied                         | 2,275 SF  |
|-------|----------------------------------|-----------|
| 01    | At Home                          | 94,500 SF |
| 05    | Dollar Tree                      | 10,450 SF |
| 06    | Livoti's Old World Market        | 30,000 SF |
| 06A   | Ashley Furniture                 | 29,356 SF |
| 07    | Soho Salon                       | 5,200 SF  |
| 09    | Best Nails                       | 1,514 SF  |
| 10    | Hiro Ramen & Bubble Tea          | 2,240 SF  |
| 12    | Photo Center                     | 3,500 SF  |
| 13    | Carbone's Barbershop             | 1,600 SF  |
| 14    | Senior Helpers                   | 12,800 SF |
| 15    | Dogtopia                         | 4,500 SF  |
| 16    | Leslie's Pool Supplies           | 4,500 SF  |
| 17    | Atlantic Physical Therapy Center | 2,700 SF  |
| 18    | Sets Hybrid Training             | 3,300 SF  |
| 20    | Image Sun Tanning                | 2,400 SF  |
| 20    | Image Sun Tanning                | 2,400 SF  |
| 21    | NJ Swim School                   | 8,000 SF  |
| 24/25 | Planet Fitness                   | 17.000 SF |
| ,     |                                  | ,         |