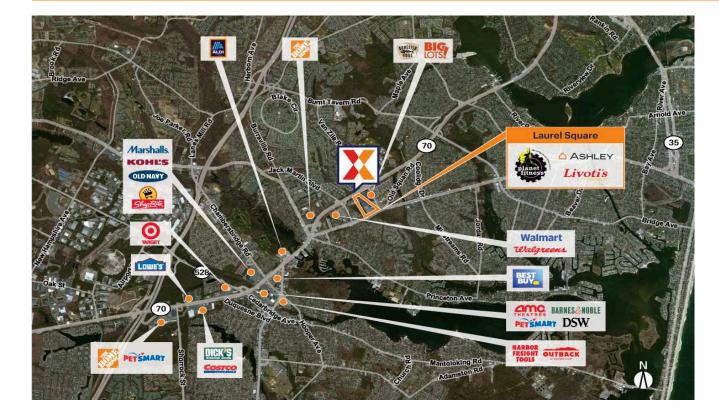

# **Laurel Square**

New York-Newark-Jersey City, NY-NJ

40.0739, -74.1183 1930 Route 88 | Brick, NJ 08724

Highly trafficked shopping center anchored by Livoti's Old World Market, Planet Fitness, At Home, and Ashley Furniture that recently underwent a \$13.8M center redevelopment completed in 2023.

Surrounded by an affluent and highly educated population with an average household income of \$125K+ and 37% college educated within a 3-mile radius

High visibility from 33,000 VPD on State Route 70 and 24,000 VPD on State Route 88 (Kalibrate, 2022)