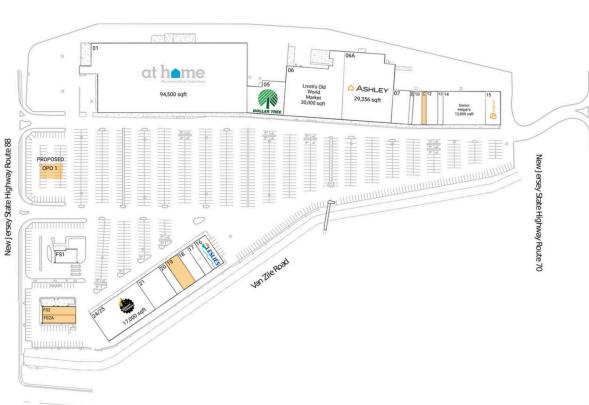

### **Available Space**

| FS2A | 2,230 SF |
|------|----------|
| 11   | 1,300 SF |
| 19   | 4,600 SF |
|      |          |

## **Pad Opportunities**

| FS2   | 2,685 SF/0.1 |
|-------|--------------|
| OPO 1 | 0 SF/0       |

#### **Current Retailers**

| FS1   | Occupied                         | 2,275 SF  |
|-------|----------------------------------|-----------|
| 01    | At Home                          | 94,500 SF |
| 05    | Dollar Tree                      | 10,450 SF |
| 06    | Livoti's Old World Market        | 30,000 SF |
| 06A   | Ashley Furniture                 | 29,356 SF |
| 07    | Soho Salon                       | 5,200 SF  |
| 09    | Best Nails                       | 1,514 SF  |
| 10    | Hiro Ramen & Bubble Tea          | 2,240 SF  |
| 12    | Photo Center                     | 3,500 SF  |
| 13    | Carbone's Barbershop             | 1,600 SF  |
| 14    | Senior Helpers                   | 12,800 SF |
| 15    | Dogtopia                         | 4,500 SF  |
| 16    | Leslie's Pool Supplies           | 4,500 SF  |
| 17    | Atlantic Physical Therapy Center | 2,700 SF  |
| 18    | Sets Hybrid Training             | 3,300 SF  |
| 20    | Image Sun Tanning                | 2,400 SF  |
| 20    | Image Sun Tanning                | 2,400 SF  |
| 21    | NJ Swim School                   | 8,000 SF  |
| 24/25 | Planet Fitness                   | 17.000 SF |
| ,     |                                  | ,         |