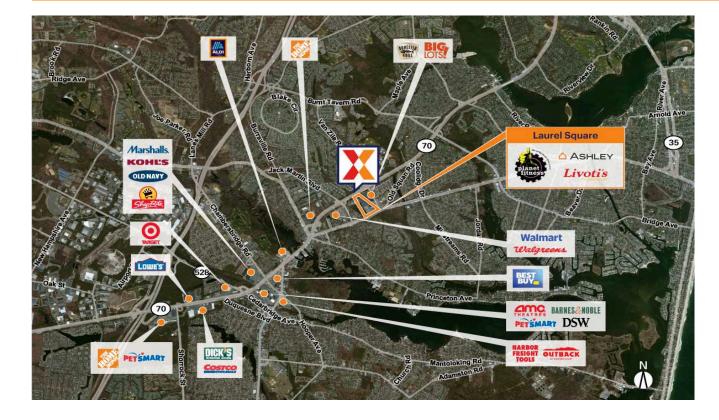

## **Laurel Square**

New York-Newark-Jersey City, NY-NJ

40.0739, -74.1183 1930 Route 88 | Brick, NJ 08724

Highly trafficked shopping center anchored by Livoti's Old World Market, Planet Fitness, At Home, and Ashley Furniture that recently underwent a \$13.8M center redevelopment completed in 2023.

Surrounded by an affluent and highly educated population with an average household income of \$125K+ and 37% college educated within a 3-mile radius

High visibility from 33,000 VPD on State Route 70 and 24,000 VPD on State Route 88 (Kalibrate, 2022)