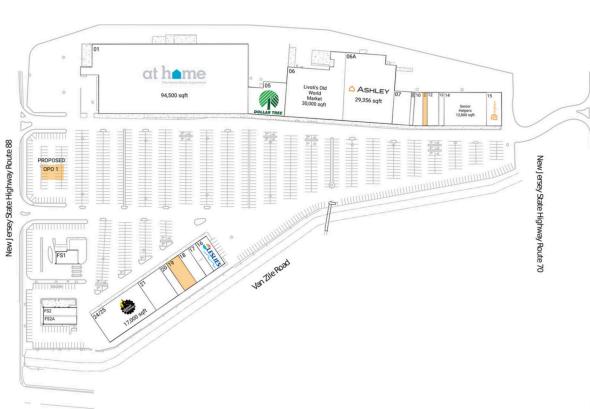

## **Available Space**

| 11<br>19                                                                                                                     |                                                                                                                                                                                                                                                                                                                                                                             | 1,300 SF<br>4,600 SF |                                                                                                                                                                                                             |
|------------------------------------------------------------------------------------------------------------------------------|-----------------------------------------------------------------------------------------------------------------------------------------------------------------------------------------------------------------------------------------------------------------------------------------------------------------------------------------------------------------------------|----------------------|-------------------------------------------------------------------------------------------------------------------------------------------------------------------------------------------------------------|
| Pad C                                                                                                                        | pportunities                                                                                                                                                                                                                                                                                                                                                                |                      |                                                                                                                                                                                                             |
| OPO 1                                                                                                                        |                                                                                                                                                                                                                                                                                                                                                                             | 0 SF/0               |                                                                                                                                                                                                             |
| Curre                                                                                                                        | nt Retailers                                                                                                                                                                                                                                                                                                                                                                |                      |                                                                                                                                                                                                             |
| FS1<br>FS2<br>FS2A<br>01<br>05<br>06<br>06A<br>07<br>09<br>10<br>12<br>13<br>14<br>15<br>16<br>17<br>18<br>20<br>21<br>24/25 | Occupied<br>Occupied<br>At Home<br>Dollar Tree<br>Livoti's Old World Market<br>Ashley Furniture<br>Soho Salon<br>Best Nails<br>Hiro Ramen & Bubble Tea<br>Photo Center<br>Carbone's Barbershop<br>Senior Helpers<br>Dogtopia<br>Leslie's Pool Supplies<br>Atlantic Physical Therapy Center<br>Sets Hybrid Training<br>Image Sun Tanning<br>NJ Swim School<br>Planet Fitness |                      | 2,275 SF<br>2,685 SF<br>2,230 SF<br>94,500 SF<br>30,000 SF<br>29,356 SF<br>5,200 SF<br>1,514 SF<br>2,240 SF<br>1,600 SF<br>1,800 SF<br>4,500 SF<br>4,000 SF<br>3,300 SF<br>2,400 SF<br>3,300 SF<br>2,400 SF |