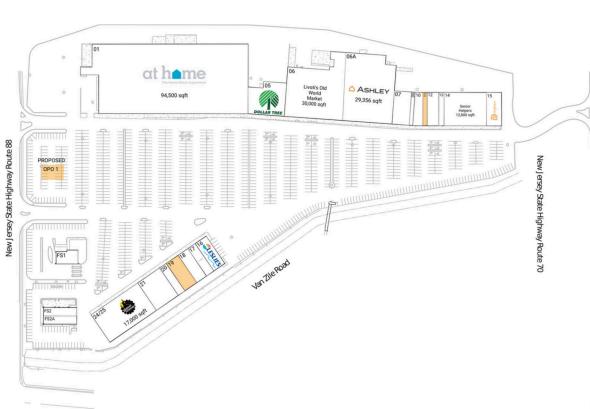

### **Available Space**

| 11<br>19                                                                                                                     |                                                                                                                                                                                                                                                                                                                                                                             | 1,300 SF<br>4,600 SF |                                                                                                                                                                                                             |
|------------------------------------------------------------------------------------------------------------------------------|-----------------------------------------------------------------------------------------------------------------------------------------------------------------------------------------------------------------------------------------------------------------------------------------------------------------------------------------------------------------------------|----------------------|-------------------------------------------------------------------------------------------------------------------------------------------------------------------------------------------------------------|
| Pad C                                                                                                                        | pportunities                                                                                                                                                                                                                                                                                                                                                                |                      |                                                                                                                                                                                                             |
| OPO 1                                                                                                                        |                                                                                                                                                                                                                                                                                                                                                                             | 0 SF/0               |                                                                                                                                                                                                             |
| Curre                                                                                                                        | nt Retailers                                                                                                                                                                                                                                                                                                                                                                |                      |                                                                                                                                                                                                             |
| FS1<br>FS2<br>FS2A<br>01<br>05<br>06<br>06A<br>07<br>09<br>10<br>12<br>13<br>14<br>15<br>16<br>17<br>18<br>20<br>21<br>24/25 | Occupied<br>Occupied<br>At Home<br>Dollar Tree<br>Livoti's Old World Market<br>Ashley Furniture<br>Soho Salon<br>Best Nails<br>Hiro Ramen & Bubble Tea<br>Photo Center<br>Carbone's Barbershop<br>Senior Helpers<br>Dogtopia<br>Leslie's Pool Supplies<br>Atlantic Physical Therapy Center<br>Sets Hybrid Training<br>Image Sun Tanning<br>NJ Swim School<br>Planet Fitness |                      | 2,275 SF<br>2,685 SF<br>2,230 SF<br>94,500 SF<br>30,000 SF<br>29,356 SF<br>5,200 SF<br>1,514 SF<br>2,240 SF<br>1,600 SF<br>1,800 SF<br>4,500 SF<br>4,000 SF<br>3,300 SF<br>2,400 SF<br>3,300 SF<br>2,400 SF |