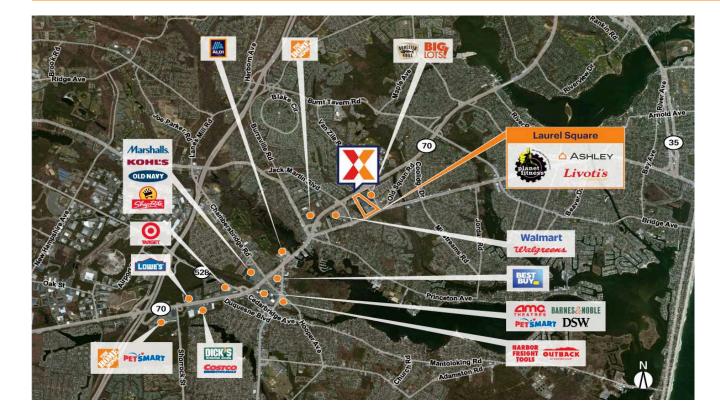

Highly trafficked shopping center anchored by Livoti's Old World Market, Planet Fitness, At Home, and Ashley Furniture that recently underwent a \$13.8M center redevelopment completed in 2023

Surrounded by an affluent and highly educated population with an average household income of \$125K+ and 37% college educated within a 3-mile radius

High visibility from 33,000 VPD on State Route 70 and 24,000 VPD on State Route 88 (Kalibrate, 2022)