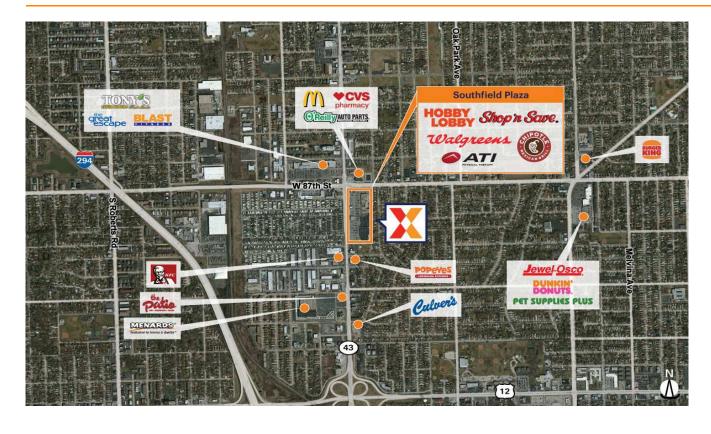

## **Southfield Plaza - Bridgeview**

Chicago-Naperville-Elgin, IL-IN

41.7315, -87.798 8715 South Harlem Avenue | Bridgeview, IL 60455

Center Size: 196,445 SF

| Demographics | 1 Mile   | 3 Mile   | 5 Mile   |
|--------------|----------|----------|----------|
| ***          | 16,455   | 138,993  | 330,159  |
| <b>^</b>     | 5,436    | 49,964   | 117,783  |
| \$           | \$90,934 | \$92,223 | \$97,885 |

Prime location in Crystal Lake's major retail node, with a strong lineup of national tenants such as Burlington, Hobby Lobby, Jewel-Osco & Harbor Freight Tools

Affluent and highly educated trade area with an average household income of \$124K+ and 40% of residents holding a college degree within a 3-mile radius

Highly trafficked center drawing an estimated 7K+ visits daily and 2.4M+ annually (Placer.ai 2024)

Strong daytime population of 59K+ within 3 miles

Well-positioned at the intersection of US-14 with 30K+ vehicles daily, and Main St with 14K+ (Kalibrate 2021)

### **Current Retailers**

| FS1  | ATI Physical Therapy           | 2,490 SF  |
|------|--------------------------------|-----------|
| FS1A | Boba Luscious Tea              | 1,000 SF  |
| FS1B | Chipotle Mexican Grill         | 2,477 SF  |
| FS2  | QaMaria Yemeni Coffee          | 1,000 SF  |
| FS3  | Citizens Bank                  | 2,000 SF  |
| FS4  | Currency Exchange              | 1,120 SF  |
| FS5  | Chi Tea                        | 1,470 SF  |
| FS6  | Mecca Jewelry                  | 1,100 SF  |
| FS6A | Misk Silver and Accessories    | 550 SF    |
| FS7  | Jackson Hewitt                 | 540 SF    |
| 01   | Walgreens                      | 16,792 SF |
| 02   | Bridgeview Smiles              | 2,000 SF  |
| 03   | Serenity Home Healthcare       | 2,000 SF  |
| 04   | Octapharma                     | 12,912 SF |
| 09   | Planet Fitness                 | 18,200 SF |
| 09A  | Concentra Health Services, Inc | 9,000 SF  |
| 10   | H&R Block                      | 2,063 SF  |
| 10A  | Nail Bliss                     | 2,415 SF  |
| 13   | Betty's Bistro                 | 2,270 SF  |
| 14   | Hobby Lobby                    | 48,489 SF |
| 15   | Shop & Save Market             | 65,620 SF |
|      | •                              | •         |