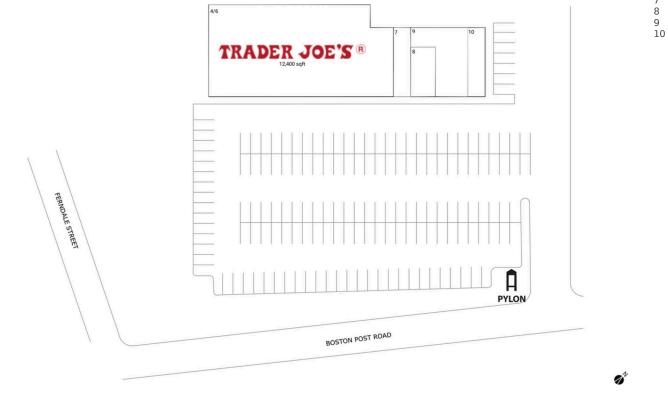

## **Current Retailers**

| 4/6<br>7<br>8<br>9 | Trader Joe's<br>Everything Hair Limited<br>Nail Garden House<br>Village Square Bagels<br>Ecorecies Cafeto | 12,400 SF<br>900 SF<br>862 SF<br>1,966 SF |
|--------------------|-----------------------------------------------------------------------------------------------------------|-------------------------------------------|
| 10                 | Espresso Cafeto                                                                                           | 872 SF                                    |
|                    |                                                                                                           |                                           |