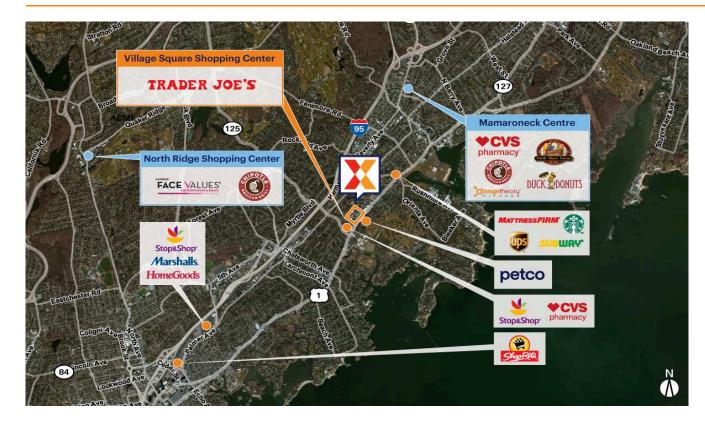

Trader Joe's-anchored center on Boston Post Road, the main retail corridor serving coastal Westchester County

Surrounded by an affluent population of 107,500+ with an average household income of 233,100+ within a 3-mile radius

Tenant stability as 50% of small shop tenants have been in the center for 20+ years