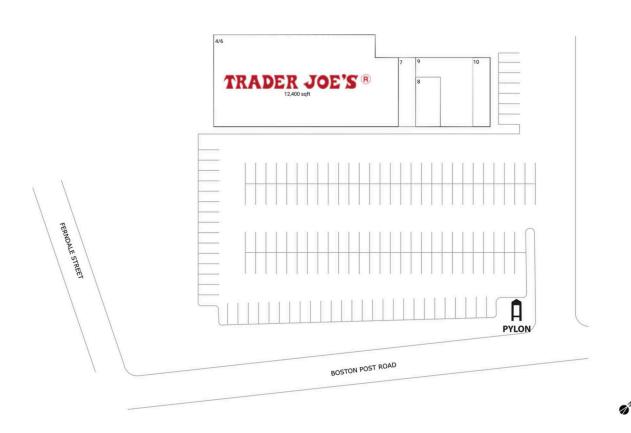

## **Current Retailers**

| 4/6 | Trader Joe's            | 12,400 SF |
|-----|-------------------------|-----------|
| 7   | Everything Hair Limited | 900 SF    |
| 8   | Nail Garden House       | 862 SF    |
| 9   | Village Square Bagels   | 1,966 SF  |
| 10  | Espresso Cafeto         | 872 SF    |