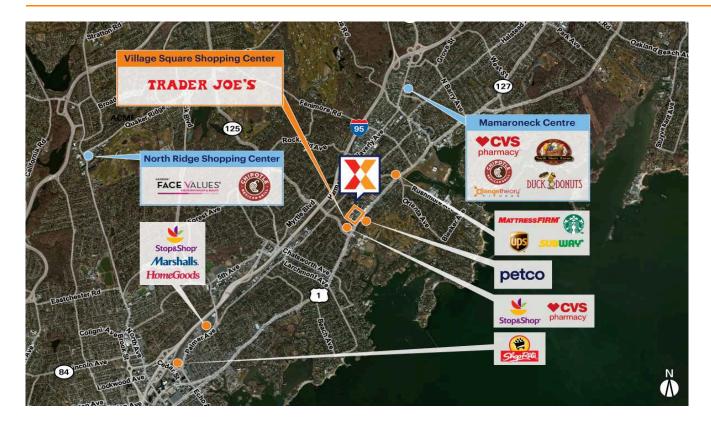

## Village Square Shopping Center

New York-Newark-Jersey City, NY-NJ

40.9383, -73.7462 1262 Boston Post Road | Larchmont, NY 10538

Center Size: 17,000 SF

| <b>Demographics</b> | 1 Mile    | 3 Mile    | 5 Mile    |
|---------------------|-----------|-----------|-----------|
| †††                 | 19,115    | 106,997   | 275,959   |
| <b>^</b>            | 7,130     | 38,239    | 100,707   |
| \$                  | \$237,986 | \$188,832 | \$187,493 |

Trader Joe's-anchored center on Boston Post Road, the main retail corridor serving coastal Westchester County

Surrounded by an affluent population of 107,500+ with an average household income of \$233,100+ within a 3-mile radius

Tenant stability as 50% of small shop tenants have been in the center for 20+ years