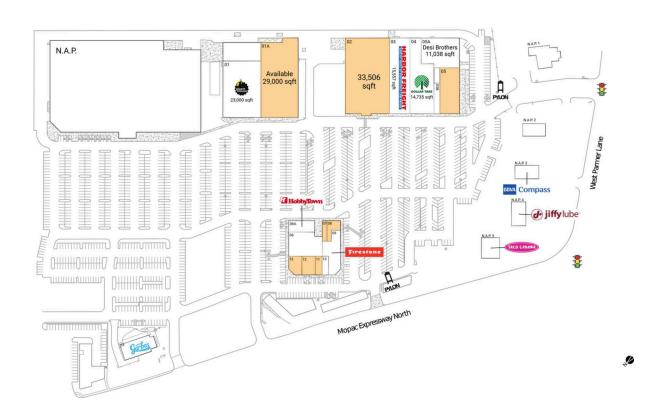

### **Available Space**

| 01A | 29,000 SF |
|-----|-----------|
| 02  | 33,506 SF |
| 05  | 8,978 SF  |
| 07  | 995 SF    |
| 08  | 1,697 SF  |
| 11  | 1,303 SF  |
| 12  | 2,604 SF  |
| 13  | 2,312 SF  |

#### **Current Retailers**

| N.A.P. 1 | Fire Station           | 0 SF      |
|----------|------------------------|-----------|
| N.A.P. 2 | BuyBacks Entertainment | 0 SF      |
| N.A.P. 3 | Compass Bank           | 0 SF      |
| N.A.P. 4 | Jiffy Lube             | 0 SF      |
| N.A.P. 5 | Taco Cabana            | 0 SF      |
| 01       | Planet Fitness         | 23,000 SF |
| 03       | Harbor Freight         | 15,557 SF |
| 04       | Dollar Tree            | 14,735 SF |
| 05A      | Desi Brothers          | 11,038 SF |
| 05B      | DB Liquor              | 1,260 SF  |
| 06       | Sushi Junai 2          | 6,000 SF  |
| 06A      | HobbyTown              | 4,000 SF  |
| 09       | Firestone              | 6,424 SF  |
| 10       | Thundercloud Subs      | 1,303 SF  |
| 14       | Garbo's Lobster        | 5,693 SF  |
|          |                        |           |