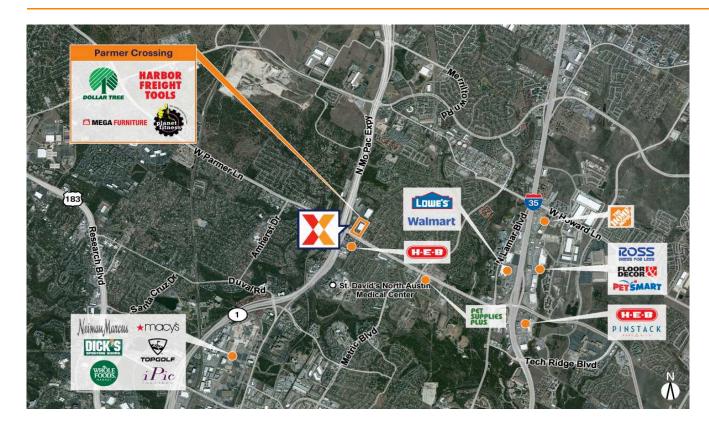

Surrounded by a dense population of 104K+ residents within a highly educated trade area as 54% are college educated within 3 miles

Strong daytime population of 148K+ within a 3-mile radius

High visibility from 89K+ vehicles daily on MoPac Exy and 39K+ vehicles daily on Palmer Ln (Kalibrate 2020)

Conveniently accessible and served by the last northbound toll-free exit on MoPac Expy

Close proximity to St David's North Austin Medical Center with 395 beds (Dept of Homeland Security 2024), plus nearby Samsung Austin Semiconductor which employs 5,000 people (Samsung 2025)