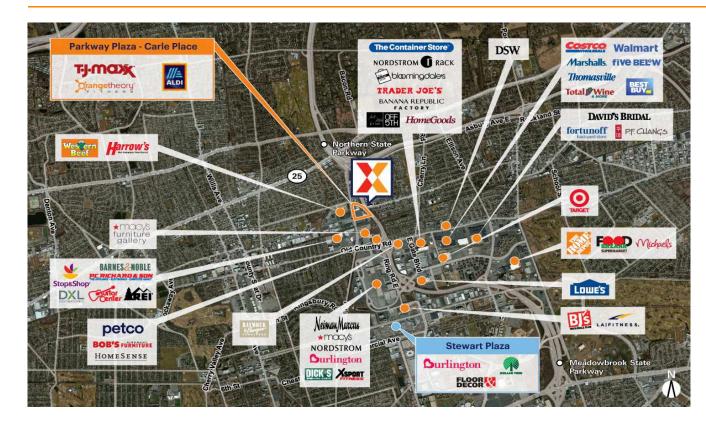

# Parkway Plaza - Carle Place

New York-Newark-Jersey City, NY-NJ

Anchored by the second-most visited Aldi in New York state (of 122 total), T.J. Maxx, and top national brands including Orangetheory Fitness, Dave's Hot Chicken and Capitol One (Placer.ai 2024)

Located in the heart of Nassau County with a high daytime population of 275,000 within 3 miles and easy regional access via Meadowbrook State Parkway, Northern State Parkway and I-495

Surrounded by an affluent & well-educated trade area with an average household income of \$178,000+ and 45% college educated persons in a 3-mile radius

Excellent visibility from 37,000+ vehicles daily on Glen Cove Road (Kalibrate 2022)

Within 3 miles of Hofstra University, Adelphi University and Nassau Community College with a combined enrollment of 31,900 students (NCES 2023)