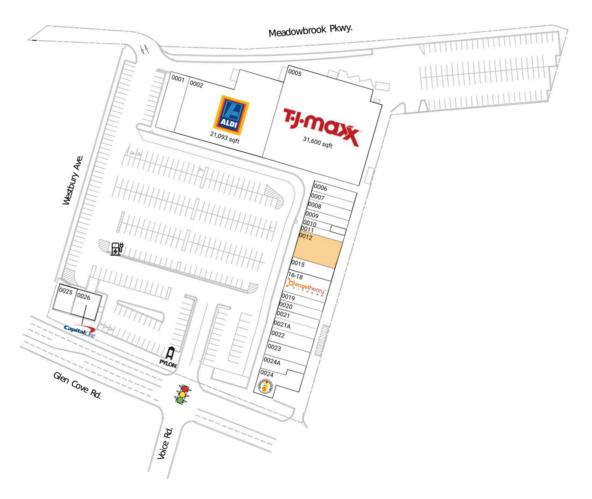

#### **Available Space**

| 0012                                                                                                                                                                                     | _                                                                                                                                                                                                                                                                                                                                                                                                                                          | 3,980 SF |                                                                                                                                                                                                                                                |
|------------------------------------------------------------------------------------------------------------------------------------------------------------------------------------------|--------------------------------------------------------------------------------------------------------------------------------------------------------------------------------------------------------------------------------------------------------------------------------------------------------------------------------------------------------------------------------------------------------------------------------------------|----------|------------------------------------------------------------------------------------------------------------------------------------------------------------------------------------------------------------------------------------------------|
| Curre                                                                                                                                                                                    | nt Retailers                                                                                                                                                                                                                                                                                                                                                                                                                               |          |                                                                                                                                                                                                                                                |
| 0001<br>0002<br>0005<br>0006<br>0007<br>0008<br>0009<br>0010<br>0011<br>0015<br>16-18<br>0019<br>0020<br>0021<br>0021A<br>0022<br>0021A<br>0022<br>0023<br>0024<br>0024A<br>0025<br>0026 | Icon Croft<br>ALDI<br>T.J. Maxx<br>Angelo's Pizza<br>Infinite Beauty<br>Huntington Learning Center<br>Sally Beauty Supply<br>Ultimate Cuts Barbershop<br>Mr. Chen's Restaurant<br>COBS Bread<br>Orangetheory Fitness<br>J & J Bagel Deli<br>Promise Laundromat<br>MissLaser Hair Removal<br>The UPS Store<br>Old Country Wine and Liquor<br>Tiger Sugar<br>Dave's Hot Chicken<br>Quickway Japanese Hibachi<br>Smoothie King<br>Capital One |          | 2,800 SF<br>21,093 SF<br>31,600 SF<br>1,200 SF<br>1,600 SF<br>1,600 SF<br>1,040 SF<br>2,000 SF<br>3,600 SF<br>1,280 SF<br>1,280 SF<br>1,280 SF<br>1,290 SF<br>1,390 SF<br>1,410 SF<br>2,025 SF<br>1,950 SF<br>2,673 SF<br>1,500 SF<br>2,500 SF |