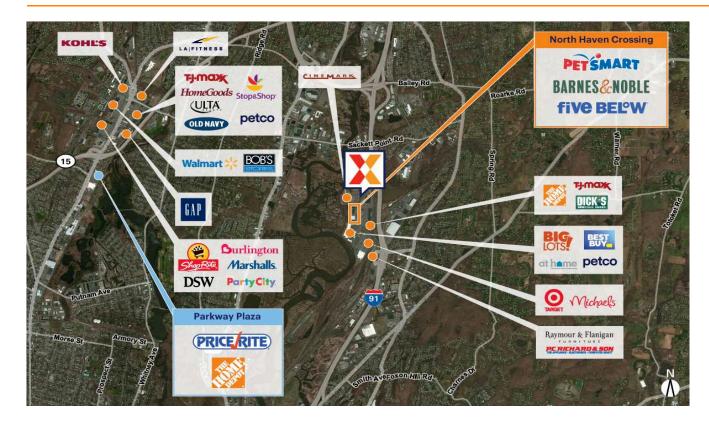

# **North Haven Crossing**

New Haven, CT

41.3565, -72.872 410 Universal Drive N | North Haven, CT 06473

Center Size: 102,787 SF

| Demographics | 3 Mile   | 5 Mile   | 7 Mile   |
|--------------|----------|----------|----------|
| ***          | 61,790   | 201,299  | 314,082  |
| <b>^</b>     | 26,678   | 79,488   | 124,072  |
| \$           | \$98,648 | \$89,785 | \$90,473 |

Located in a well-established and thriving retail market with excellent visibility from 111,000+ vehicles daily and easy access to I-91

Strong lineup of national retailers including PetSmart, DSW, Dollar Tree, Five Below and Barnes & Noble Booksellers

Commercial location surrounded by an affluent population with an average household income of \$98,000+ within 3 miles

Located ten minutes from downtown New Haven with close proximity to Quinnipiac University and Yale University with a combined enrollment of 25,000+ students