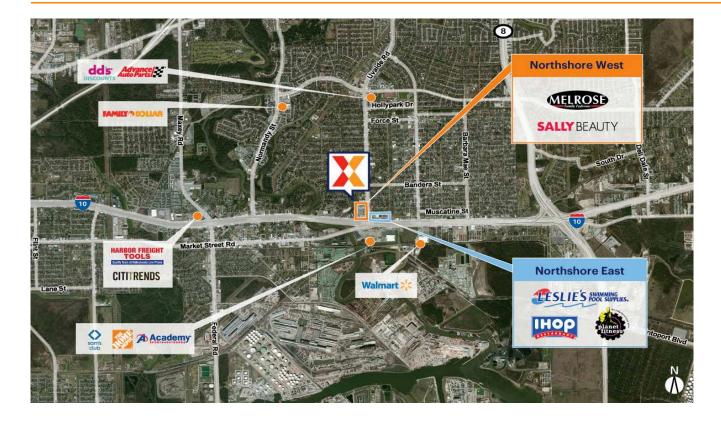

Located 11 miles East of downtown Houston, the center has excellent visibility from I-10 (150,000 VPD) and Uvalde Rd (24,700 VPD)

Densely populated area with 89,000+ within a 3-mile radius and an average income of \$63,000+ with daytime population bolstered by a large industrial park just south of I-10

Strong lineup of national tenants including Melrose and Dollar Tree; Grocery anchor coming soon.

Part of a larger retail node with The Home Depot, Academy Sports + Outdoors & Sam's Club located on the south side of I-10