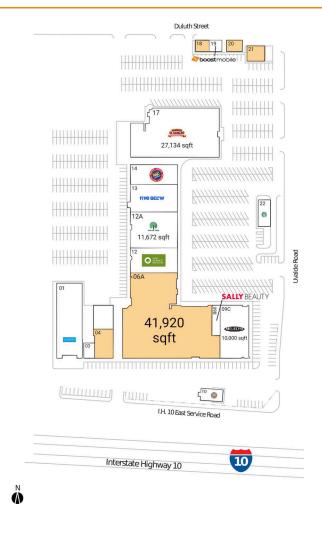

## **Available Space**

| 04<br>06A | 3,600 SF<br>41.920 SF |
|-----------|-----------------------|
| 18        | 960 SF                |
| 20        | 1,200 SF              |
| 21        | 1,836 SF              |

## **Current Retailers**

| 01<br>03<br>09B<br>09C | Kamada Plasma<br>Ace Cash Express<br>Sally Beauty Supply<br>Melrose<br>Shielay's Deputs | 12,000 SF<br>1,200 SF<br>1,600 SF<br>10,000 SF |
|------------------------|-----------------------------------------------------------------------------------------|------------------------------------------------|
| 10<br>12<br>12A        | Shipley's Donuts<br>Oak Street Health<br>Dollar Tree                                    | 2,000 SF<br>7,180 SF<br>11.672 SF              |
| 13<br>14               | Five Below Rent-A-Center                                                                | 9,360 SF<br>4,239 SF                           |
| 17<br>19<br>22         | El Rancho<br>Boost Mobile<br>Starbucks                                                  | 27,134 SF<br>961 SF<br>2,356 SF                |
|                        |                                                                                         |                                                |