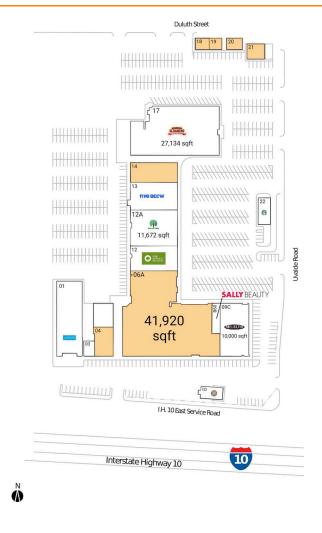

## **Available Space**

| 04  | 3,600 SF  |
|-----|-----------|
| 06A | 41,920 SF |
| 14  | 4,239 SF  |
| 18  | 960 SF    |
| 19  | 961 SF    |
| 20  | 1,200 SF  |
| 21  | 1,836 SF  |

## **Current Retailers**

| 01  | Kamada Plasma       | 12,000 SF |
|-----|---------------------|-----------|
| 03  | Ace Cash Express    | 1,200 SF  |
| 09B | Sally Beauty Supply | 1,600 SF  |
| 09C | Melrose             | 10,000 SF |
| 10  | Shipley's Donuts    | 2,000 SF  |
| 12  | Oak Street Health   | 7,180 SF  |
| 12A | Dollar Tree         | 11,672 SF |
| 13  | Five Below          | 9,360 SF  |
| 17  | El Rancho           | 27,134 SF |
| 22  | Starbucks           | 2,356 SF  |