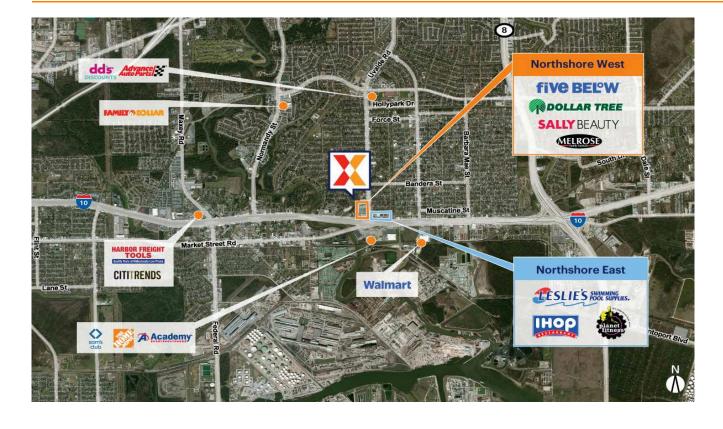

High visibility from 170K+ vehicles daily on I-10 and 28K+ vehicles daily on Uvalde Rd (Kalibrate 2019, 2022)

Surrounded by a dense population of 89K+ within a 3-mile radius, plus nearby Greens Port terminal (735 acre) and large industrial park South of I-10 on the Houston Ship Channel

Strong lineup of national brands including El Rancho, Dollar Tree, Five Below, Melrose and Starbucks

Part of a larger retail node with The Home Depot, Academy Sports + Outdoors & Sam's Club located on the South side of I-10