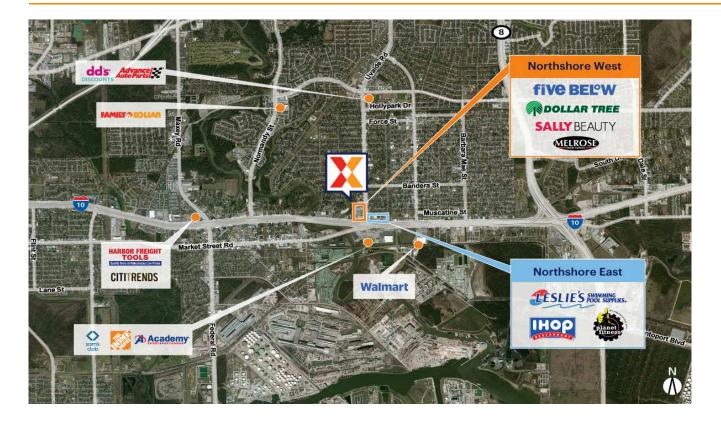

High visibility from 170K+ vehicles daily on I-10 and 28K+ vehicles daily on Uvalde Rd (Kalibrate 2019, 2022)

Surrounded by a dense population of 89K+ within a 3-mile radius, plus nearby Greens Port terminal (735 acre) and large industrial park South of I-10 on the Houston Ship Channel

Strong lineup of national brands including El Rancho, Dollar Tree, Five Below, Melrose and Starbucks

Part of a larger retail node with The Home Depot, Academy Sports + Outdoors & Sam's Club located on the South side of I-10