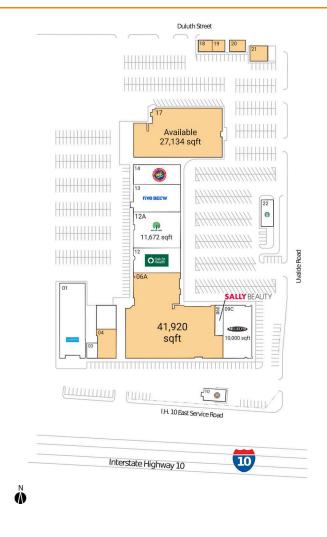

## **Available Space**

| 04  | 3,600 SF  |
|-----|-----------|
| 06A | 41,920 SF |
| 17  | 27,134 SF |
| 18  | 960 SF    |
| 19  | 961 SF    |
| 20  | 1,200 SF  |
| 21  | 1,836 SF  |

## **Current Retailers**

| 01  | Kamada Plasma       | 12,000 SF |
|-----|---------------------|-----------|
| 03  | Ace Cash Express    | 1,200 SF  |
| 09B | Sally Beauty Supply | 1,600 SF  |
| 09C | Melrose             | 10,000 SF |
| 10  | Shipley's Donuts    | 2,000 SF  |
| 12  | Oak Street Health   | 7,180 SF  |
| 12A | Dollar Tree         | 11,672 SF |
| 13  | Five Below          | 9,360 SF  |
| 14  | Rent-A-Center       | 4,239 SF  |
| 22  | Starbucks           | 2,356 SF  |