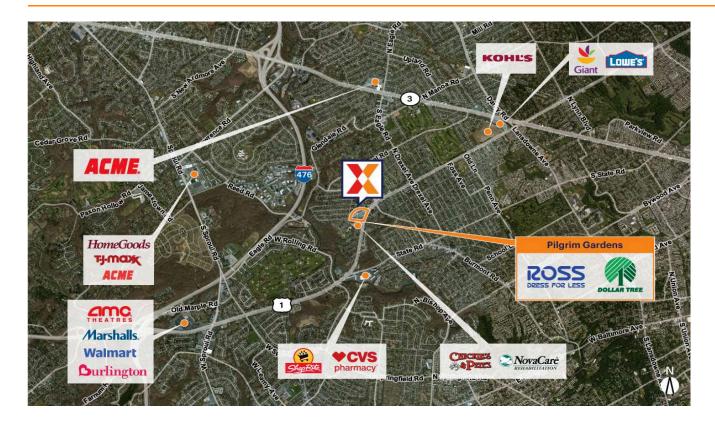

Strong lineup of national retailers including Ross Dress for Less, Five Below & USPS

Surrounded by a highly affluent, educated and dense population of 158K+, with average household incomes of \$124K+ and 44% of residents holding college degrees within 3 miles

Excellent visibility from 14K+ vehicles daily on Township Line Rd (Kalibrate 2019)

Close proximity to the 133-bed Delaware County Memorial Hospital and the 57-bed Kindred Hospital Philadelphia