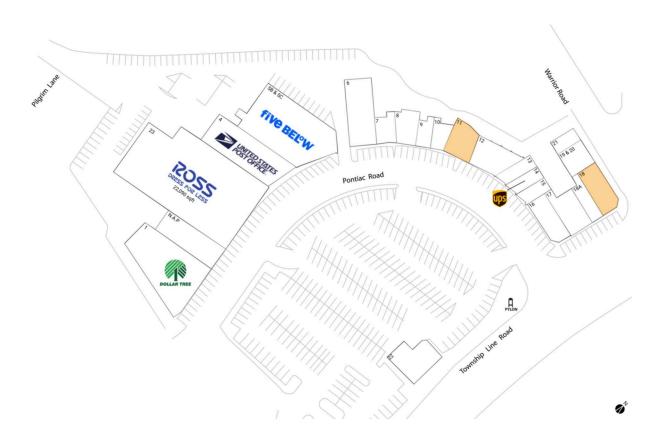

## **Available Space**

| 11 | 2,000 SF |
|----|----------|
| 18 | 2,300 SF |

## **Current Retailers**

| N.A.P   | Appliance Difference      | 0 SF      |
|---------|---------------------------|-----------|
| 1       | Dollar Tree               | 8,700 SF  |
| 4       | United States Post Office | 6,175 SF  |
| 5B & 5C | Five Below                | 9,942 SF  |
| 6       | Paul Carpinello DMD PC    | 3,780 SF  |
| 7       | Wonder Nails              | 1,200 SF  |
| 8       | Wireless Nation           | 1,524 SF  |
| 9       | Bank of America ATM       | 800 SF    |
| 10      | Taiji Acucare             | 800 SF    |
| 12      | Tank and Libby's          | 2,600 SF  |
| 13      | Big League Haircuts       | 1,100 SF  |
| 14      | The UPS Store             | 1,050 SF  |
| 15      | Great Wall                | 900 SF    |
| 16      | Tony Roni's               | 2,100 SF  |
| 17      | Jabz Boxing               | 2,359 SF  |
| 18A     | Bernie's Pretzel Bakery   | 1,000 SF  |
| 19 & 20 | THAI AROY DEE             | 1,600 SF  |
| 21      | Pilgrim Shoe Repair Shop  | 800 SF    |
| 22      | Occupied                  | 2,403 SF  |
| 23      | Ross Dress for Less       | 22,090 SF |