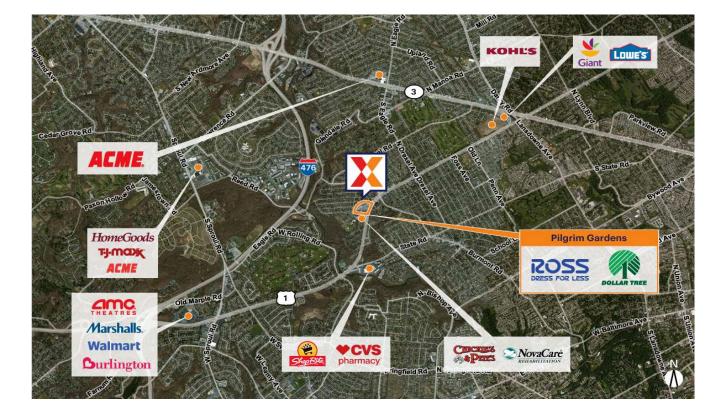

Strong lineup of national retailers including Ross Dress for Less, Five Below & USPS  $% \left( \mathcal{L}_{\mathrm{S}}^{\mathrm{A}}\right) =0$ 

Surrounded by a highly affluent, educated and dense population of 158K+, with average household incomes of \$124K+ and 44% of residents holding college degrees within 3 miles

Excellent visibility from 14K+ vehicles daily on Township Line Rd (Kalibrate 2019)

Close proximity to the 133-bed Delaware County Memorial Hospital and the 57-bed Kindred Hospital Philadelphia