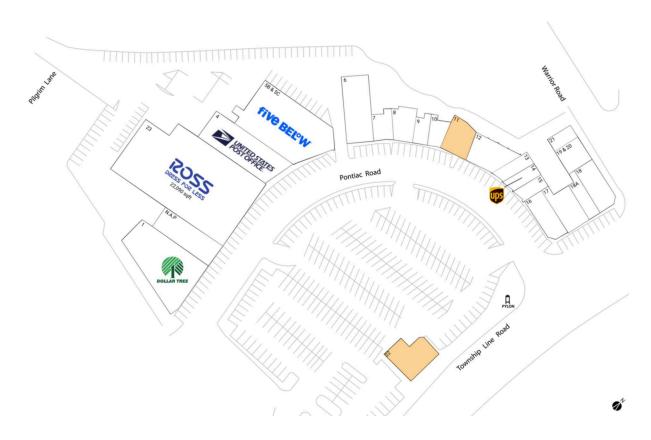

## **Available Space**

| 11 | 2,000 SF |
|----|----------|
| 22 | 2,403 SF |

## **Current Retailers**

| 6<br>7<br>8 | Appliance Difference Dollar Tree United States Post Office Five Below Paul Carpinello DMD PC Wonder Nails Wireless Nation | 0 SF<br>8,700 SF<br>6,175 SF<br>9,942 SF<br>3,780 SF<br>1,200 SF<br>1,524 SF |
|-------------|---------------------------------------------------------------------------------------------------------------------------|------------------------------------------------------------------------------|
| 9           | Bank of America ATM                                                                                                       | 800 SF                                                                       |
| 10          | Taiji Acucare                                                                                                             | 800 SF                                                                       |
| 12          | Tank and Libby's                                                                                                          | 2,600 SF                                                                     |
| 13          | Big League Haircuts                                                                                                       | 1,100 SF                                                                     |
| 14          | The UPS Store                                                                                                             | 1,050 SF                                                                     |
| 15          | Great Wall                                                                                                                | 900 SF                                                                       |
| 16          | Tony Roni's                                                                                                               | 2,100 SF                                                                     |
| 17          | Jabz Boxing                                                                                                               | 2,359 SF                                                                     |
| 18          | T-Mobile                                                                                                                  | 2,300 SF                                                                     |
| 18A         | Bernie's Pretzel Bakery                                                                                                   | 1,000 SF                                                                     |
| 19 & 20     | THAI AROY DEE                                                                                                             | 1,600 SF                                                                     |
| 21          | Pilgrim Shoe Repair Shop                                                                                                  | 800 SF                                                                       |
| 23          | Ross Dress for Less                                                                                                       | 22,090 SF                                                                    |