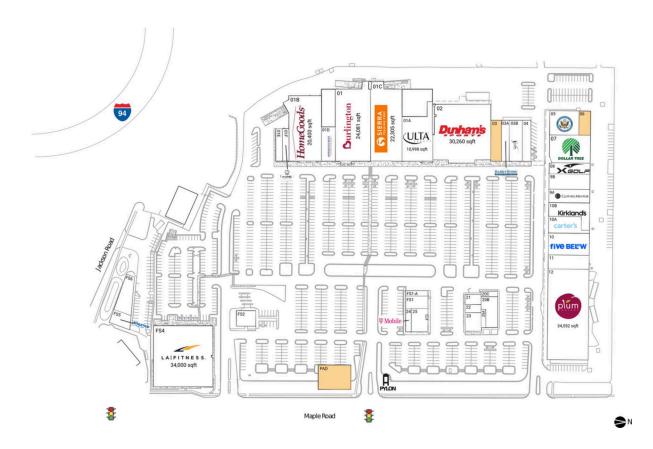

## **Available Space**

| PAD | 0 SF     |
|-----|----------|
| 03  | 4,000 SF |
| 06  | 4,029 SF |

## **Current Retailers**

| 07         Dollar Tree         9,513 SF           08         X-Golf         5,500 SF           9A         Clothes Mentor         3,127 SF           9B         Fred Astaire Dance Studio         4,409 SF           10         Five Below         8,429 SF           10A         Carter's         4,966 SF           10B         Kirkland's         8,355 SF           11         Wag N Wash         4,947 SF           12         Plum Market         34,552 SI           20A         Great Clips         952 SF           20B         Frames Unlimited         3,498 SF           20C         Miracle-Ear         1,036 SF           21         Ricewood BBQ         1,550 SF | FS1<br>FS1-A<br>FS2<br>FS4<br>FS5<br>FS6<br>O1<br>O1A<br>O1B<br>O1C<br>O1D<br>O1E<br>O1F<br>O2<br>O3A<br>O3B<br>O4 | Qahwah House Edward Jones Level One Bank LA Fitness Athletico Physical Therapy D&D Bicycle and/or Giant Bicycle Burlington Ulta Beauty HomeGoods Sierra Trading Post America's Best Contacts & Eyeglasses Animal Urgent Center Crumbl Cookies Dunham's Sports Hand & Stone Massage & Facial Spa Sola Salon Studios Panda House Secretary of State | 2,512 SF<br>1,114 SF<br>2,615 SF<br>34,000 SF<br>2,600 SF<br>4,600 SF<br>24,081 SF<br>20,400 SF<br>22,305 SF<br>4,000 SF<br>2,000 SF<br>2,001 SF<br>30,260 SF<br>3,000 SF<br>5,000 SF<br>5,000 SF |
|---------------------------------------------------------------------------------------------------------------------------------------------------------------------------------------------------------------------------------------------------------------------------------------------------------------------------------------------------------------------------------------------------------------------------------------------------------------------------------------------------------------------------------------------------------------------------------------------------------------------------------------------------------------------------------|--------------------------------------------------------------------------------------------------------------------|---------------------------------------------------------------------------------------------------------------------------------------------------------------------------------------------------------------------------------------------------------------------------------------------------------------------------------------------------|---------------------------------------------------------------------------------------------------------------------------------------------------------------------------------------------------|
| 22 General Nutrition Center 1,250 SF<br>23 Village Kitchen Restaurant 2,500 SF<br>24 T-Mobile 1,212 SF<br>25 CoreLife Eatery 3,567 SF                                                                                                                                                                                                                                                                                                                                                                                                                                                                                                                                           | 07<br>08<br>9A<br>9B<br>10<br>10A<br>10B<br>11<br>12<br>20A<br>20B<br>20C<br>21<br>22<br>23<br>24                  | X-Golf Clothes Mentor Fred Astaire Dance Studio Five Below Carter's Kirkland's Wag N Wash Plum Market Great Clips Frames Unlimited Miracle-Ear Ricewood BBQ General Nutrition Center Village Kitchen Restaurant T-Mobile                                                                                                                          | 9,513 SF<br>5,500 SF<br>3,127 SF<br>4,409 SF<br>4,966 SF<br>8,355 SF<br>4,947 SF<br>34,552 SF<br>952 SF<br>3,498 SF<br>1,036 SF<br>1,550 SF<br>1,250 SF                                           |