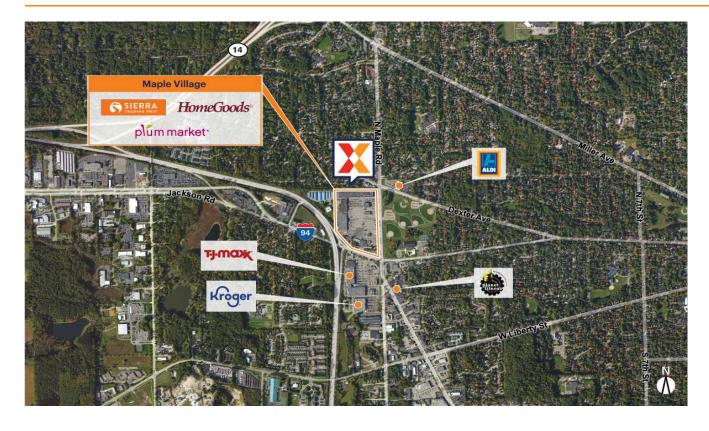

Anchored by high-end grocer Plum Market and many national retailers including HomeGoods, Sierra Trading, LA Fitness, Ulta and Five Below, this recently redeveloped Center (\$31M) draws an estimated 6,700+ visits/day and 2.4M visits/year (based on Creditntell)

Well located off I-94 at the Jackson Rd exit with  $29,000+\ VPD$ 

Surrounded by a dense population of 82,000+ residents with an average household income of \$117,000+ within 3 miles

Close proximity to the University of Michigan and Eastern Michigan University with a combined enrollment of 71,000+ students

## **Current Retailers**

| 07         Dollar Tree         9,513 SF           08         X-Golf         5,500 SF           9A         Clothes Mentor         3,127 SF           9B         Fred Astaire Dance Studio         4,409 SF           10         Five Below         8,429 SF           10A         Carter's         4,966 SF           10B         Kirkland's         8,355 SF           11         Wag N Wash         4,947 SF           12         Plum Market         34,552 SI           20A         Great Clips         952 SF           20B         Frames Unlimited         3,498 SF           20C         Miracle-Ear         1,036 SF           21         Ricewood BBQ         1,550 SF | FS1<br>FS1-A<br>FS2<br>FS4<br>FS5<br>FS6<br>O1<br>O1A<br>O1B<br>O1C<br>O1D<br>O1E<br>O1F<br>O2<br>O3A<br>O3B<br>O4 | Qahwah House Edward Jones Level One Bank LA Fitness Athletico Physical Therapy D&D Bicycle and/or Giant Bicycle Burlington Ulta Beauty HomeGoods Sierra Trading Post America's Best Contacts & Eyeglasses Animal Urgent Center Crumbl Cookies Dunham's Sports Hand & Stone Massage & Facial Spa Sola Salon Studios Panda House Secretary of State | 2,512 SF<br>1,114 SF<br>2,615 SF<br>34,000 SF<br>2,600 SF<br>4,600 SF<br>24,081 SF<br>20,400 SF<br>22,305 SF<br>4,000 SF<br>2,000 SF<br>2,001 SF<br>30,260 SF<br>3,000 SF<br>5,000 SF<br>5,000 SF |
|---------------------------------------------------------------------------------------------------------------------------------------------------------------------------------------------------------------------------------------------------------------------------------------------------------------------------------------------------------------------------------------------------------------------------------------------------------------------------------------------------------------------------------------------------------------------------------------------------------------------------------------------------------------------------------|--------------------------------------------------------------------------------------------------------------------|---------------------------------------------------------------------------------------------------------------------------------------------------------------------------------------------------------------------------------------------------------------------------------------------------------------------------------------------------|---------------------------------------------------------------------------------------------------------------------------------------------------------------------------------------------------|
| 22 General Nutrition Center 1,250 SF<br>23 Village Kitchen Restaurant 2,500 SF<br>24 T-Mobile 1,212 SF<br>25 CoreLife Eatery 3,567 SF                                                                                                                                                                                                                                                                                                                                                                                                                                                                                                                                           | 07<br>08<br>9A<br>9B<br>10<br>10A<br>10B<br>11<br>12<br>20A<br>20B<br>20C<br>21<br>22<br>23<br>24                  | X-Golf Clothes Mentor Fred Astaire Dance Studio Five Below Carter's Kirkland's Wag N Wash Plum Market Great Clips Frames Unlimited Miracle-Ear Ricewood BBQ General Nutrition Center Village Kitchen Restaurant T-Mobile                                                                                                                          | 9,513 SF<br>5,500 SF<br>3,127 SF<br>4,409 SF<br>4,966 SF<br>8,355 SF<br>4,947 SF<br>34,552 SF<br>952 SF<br>3,498 SF<br>1,036 SF<br>1,550 SF<br>1,250 SF                                           |