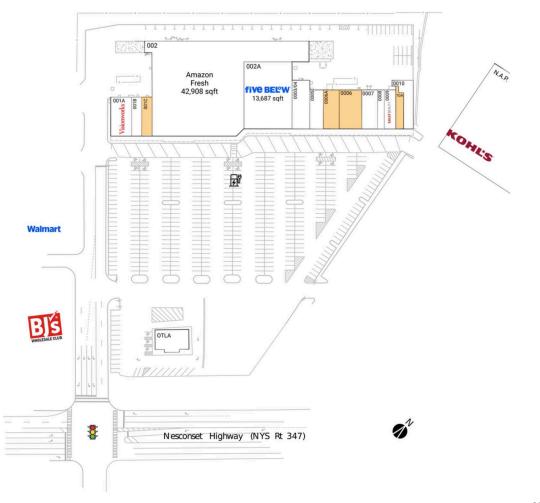

### **Available Space**

| 001C  | 1,720 SF |
|-------|----------|
| 0006  | 3,760 SF |
| 0006A | 2,640 SF |
| 10A   | 1,250 SF |

#### **Current Retailers**

| N.A.P.<br>N.A.P.1 | Kohl's<br>Walmart            | 0 SF<br>0 SF |
|-------------------|------------------------------|--------------|
| N.A.P.2           | BJ's Wholesale Club          | 0 SF         |
| OTLA              | 6426                         | 0 SF         |
| 001A              | Visionworks                  | 3,301 SF     |
| 001B              | Wild Birds Unlimited         | 1,660 SF     |
| 002               | Amazon Fresh                 | 42,908 SF    |
| 002A              | Five Below                   | 13,687 SF    |
| 0003/04           | Bottle Blowout Wine & Liquor | 3,600 SF     |
| 0005              | Blue Diamond Nail Spa        | 1,900 SF     |
| 0007              | Setauket Pasteria            | 2,600 SF     |
| 8000              | How How Kitchen              | 1,120 SF     |
| 0009              | Sally Beauty Supply          | 1,920 SF     |
| 0010              | Right Coast Taqueria         | 2,250 SF     |
|                   |                              |              |