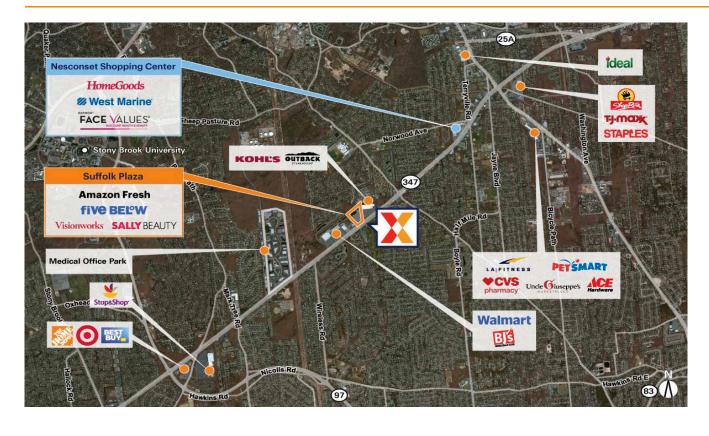

Benefit from traffic draw of strong national retailers including Amazon Fresh, Five Below, Visionworks, & Kohl's, and adjacent to Walmart & BJ's Wholesale Club.

Surrounded by a dense population of 93,000+ and an affluent and highly educated trade area with an average household income of \$156,000+ and 44% college educated persons within 3 miles

High visibility from 51,000 vehicles daily on Nesconset Hwy (Rt 347) (Kalibrate 2022)

Benefits from a strong daytime population of 137,000+ within 3 miles and close proximity to Stony Brook University with 26,000+ students (NCES 2023)