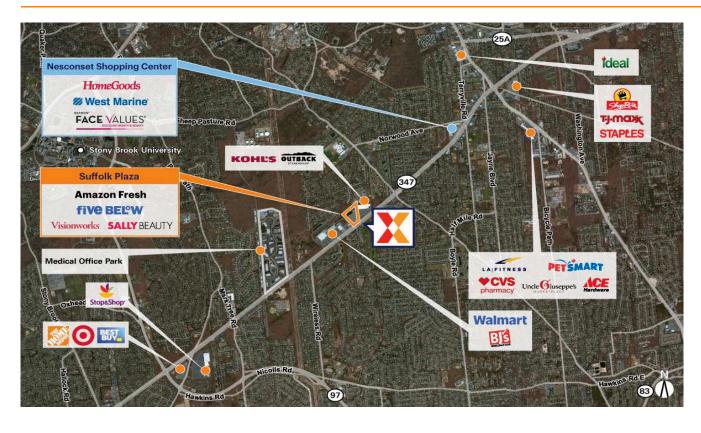

Benefit from traffic draw of strong national retailers including Amazon Fresh, Five Below, Visionworks, & Kohl's, and adjacent to Walmart & BJ's Wholesale Club.

Surrounded by a dense population of 93,000+ and an affluent and highly educated trade area with an average household income of \$156,000+ and 44% college educated persons within 3 miles

High visibility from 51,000 vehicles daily on Nesconset Hwy (Rt 347) (Kalibrate 2022)

Benefits from a strong daytime population of 137,000+ within 3 miles and close proximity to Stony Brook University with 26,000+ students (NCES 2023)