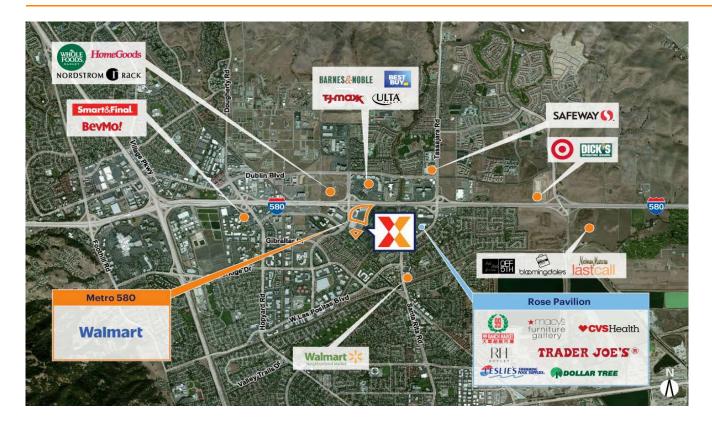

Highly trafficked Walmart anchored center drawing an estimated 2.4 annual visits (Placer.ai 2024)

Located within the 11M+ SF Hacienda Business Park with more than 650 companies and a daytime population of 156K+ within 3-miles

Surrounded by a dense, affluent, and well-educated population of 120K+ with an average household income of \$226K+ and 68% college educated within a 3-mile radius

High visibility from 230K+ VPD on I-580, 19K+ VPD on Owens Dr, and 29K+ VPD on Hacienda Dr (Kalibrate, 2022)