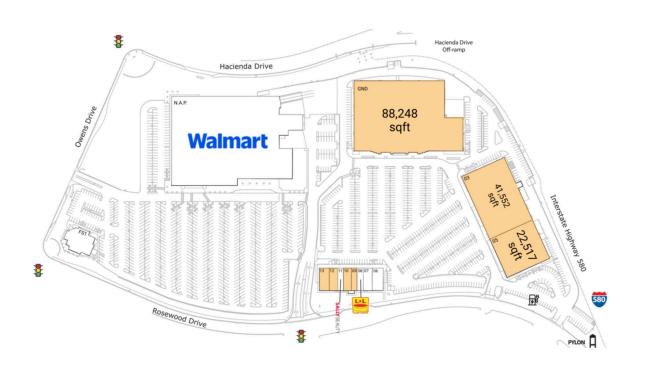

#### **Available Space**

| GND | 88,248 SF |
|-----|-----------|
| 03  | 41,552 SF |
| 05  | 22,517 SF |
| 09  | 1,600 SF  |
| 10  | 2,000 SF  |
| 12  | 2,400 SF  |
| 13  | 3,000 SF  |

#### **Current Retailers**

| FS1    | Denica's Real Food Kitchen | 7,256 SF |
|--------|----------------------------|----------|
| N.A.P. | Walmart                    | 0 SF     |
| 06     | Kehkashan Rugs             | 3,100 SF |
| 07     | Arusuvai Virunthu          | 2,500 SF |
| 08     | L&L Hawaiian Barbeque      | 1,800 SF |
| 11     | Sally Beauty Supply        | 1,600 SF |