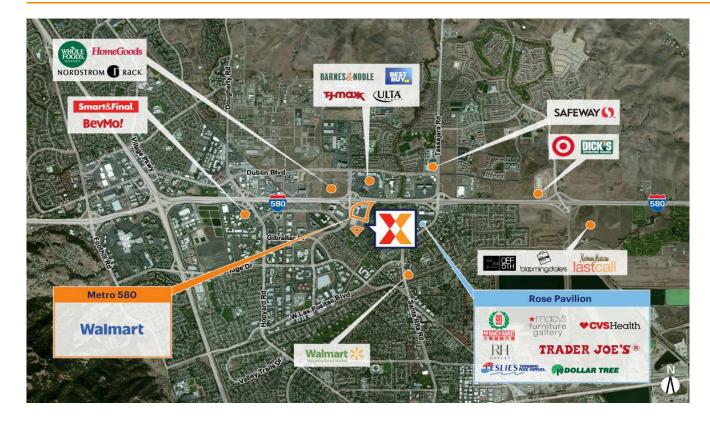

Anchored by Walmart and surrounded by a dense population of 197,000+ with an average household income of \$194,000+ within 5 miles

Located within the Hacienda Business Park with more than 475 companies, plus a daytime population of 209,000+ within 5 miles

High visibility from I-580 with 241,000+ VPD and two major freeways connecting the Tri-Valley to the Silicon Valley