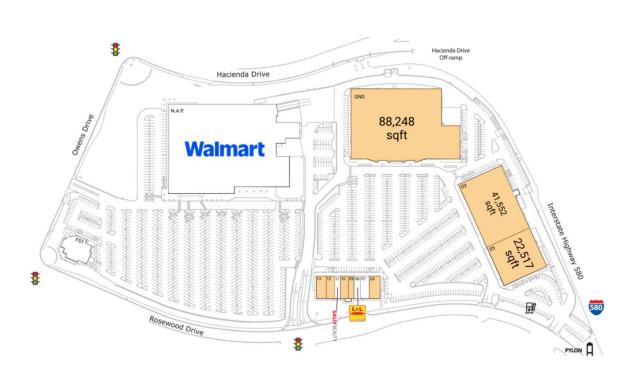

### **Available Space**

| GND | 88,248 SF |
|-----|-----------|
| 03  | 41,552 SF |
| 05  | 22,517 SF |
| 06  | 3,100 SF  |
| 09  | 1,600 SF  |
| 10  | 2,000 SF  |
| 12  | 2,400 SF  |
| 13  | 3,000 SF  |

#### **Current Retailers**

| FS1<br>N.A.P.<br>07<br>08 | Denica's Real Food Kitchen<br>Walmart<br>Arusuvai Virunthu<br>L&L Hawaiian Barbeque | 7,256 SF<br>0 SF<br>2,500 SF<br>1,800 SF |
|---------------------------|-------------------------------------------------------------------------------------|------------------------------------------|
| 08                        | L&L Hawaiian Barbeque                                                               | 1,800 SF                                 |
| 11                        | Sally Beauty Supply                                                                 | 1,600 SF                                 |