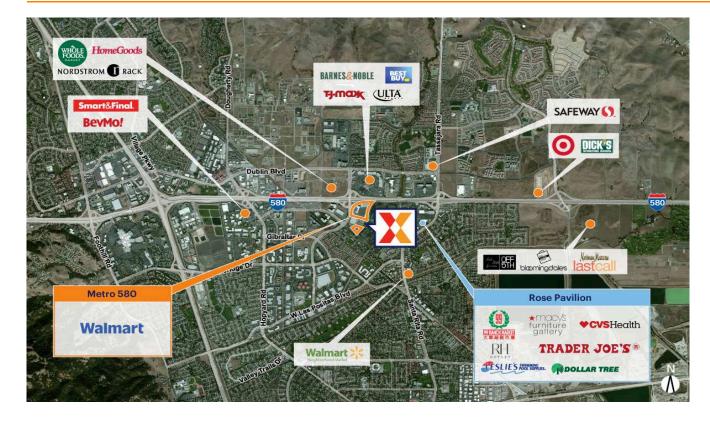

Highly trafficked Walmart anchored center drawing an estimated 2.4 annual visits (Placer.ai 2024)

Located within the 11M+ SF Hacienda Business Park with more than 650 companies and a daytime population of 156K+ within 3-miles

Surrounded by a dense, affluent, and well-educated population of 120K+ with an average household income of \$226K+ and 68% college educated within a 3-mile radius

High visibility from 230K+ VPD on I-580, 19K+ VPD on Owens Dr, and 29K+ VPD on Hacienda Dr (Kalibrate, 2022)