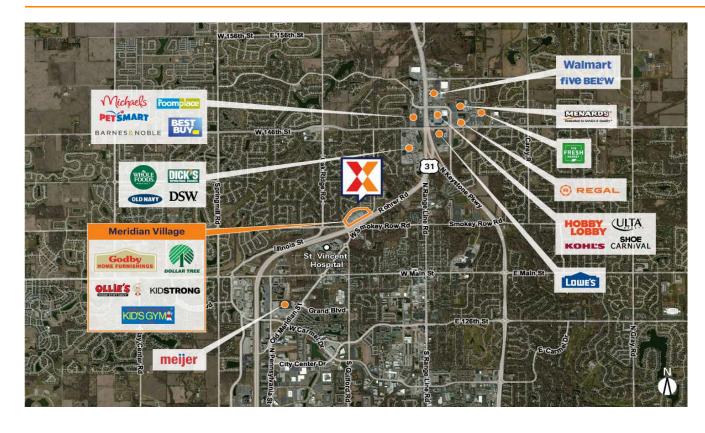

Strong national and regional retailer lineup featuring Godby Home Furnishings, Bier Brewery, Dollar Tree, Ollie's Bargain Outlet & Carter's Pet Hospital

Surrounded by a highly affluent and educated population, with an average household income of \$171K+, and 69% of residents holding a college degree within a 3-mile radius

Dense daytime population of 80K+ within a 3-mile radius

Located within 1 mile of Ascension St. Vincent Carmel Hospital, 107 beds (IN Dept of Health)

High visibility from 56K+ on North Meridian St (Kalibrate 2021)