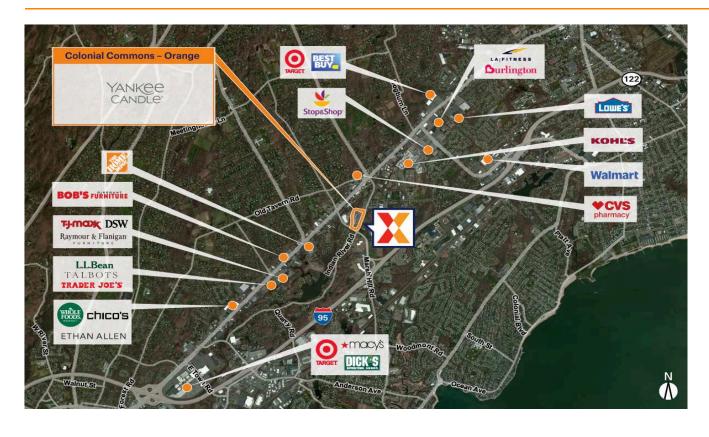

## **Colonial Commons - Orange**

New Haven, CT

41.2618, -73.0022 200 Indian River Road | Orange, CT 06477

Center Size: 133,786 SF

| <b>Demographics</b> | 1 Mile    | 3 Mile    | 5 Mile    |
|---------------------|-----------|-----------|-----------|
| ***                 | 3,036     | 64,161    | 157,001   |
| <b>^</b>            | 1,235     | 24,923    | 62,751    |
| \$                  | \$120,383 | \$119,861 | \$112,724 |

Located in the heavily travelled U.S. 1/Boston Post Road retail corridor, the center has easy access from 22,000 vehicles daily on U.S. 1/Boston Post Road and 120,000 vehicles daily on I-95 (Kalibrate 2022)

A strong daytime population of 64,200+ with surrounding corporate campuses including The United Illuminating Company & PEZ Candy within 3 miles

Surrounded by an affluent and well-educated trade area with an average household income of \$119,800+ and 37% college educated persons within a 3-mile radius

Located within 1 mile of Yale University's West Campus with over 1,000 students (NCES 2023)