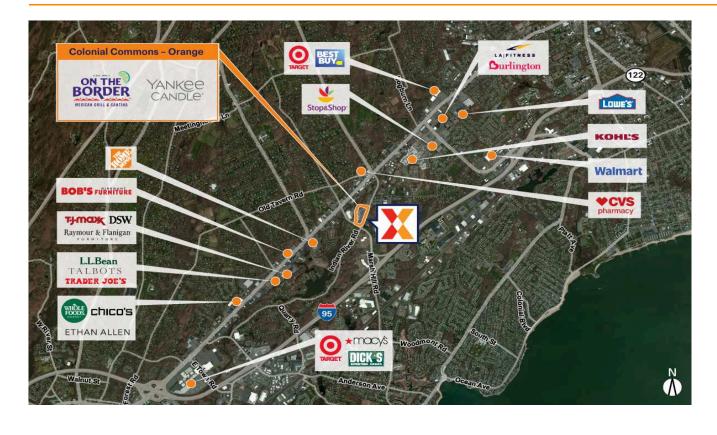

Retail center situated on a heavily travelled retail corridor with easy access to I-95 and Rte 1

Strong lineup of national and regional retailers including On The Border

Benefits from a strong daytime population of 63,000+ with surrounding corporate campuses such as The United Illuminating Company & PEZ Candy

Commercial real estate surrounded by an affluent population with an average household income of \$98,000+ within a 3-mile radius

Available storefronts for rent located near Yale University and University of New Haven with a combined student enrollment of 24,000+ students

Close proximity to Connecticut Post Mall, Connecticut's largest shopping center anchored by Target, Macy's, JCPenney, Dick's Sporting Goods & Sears