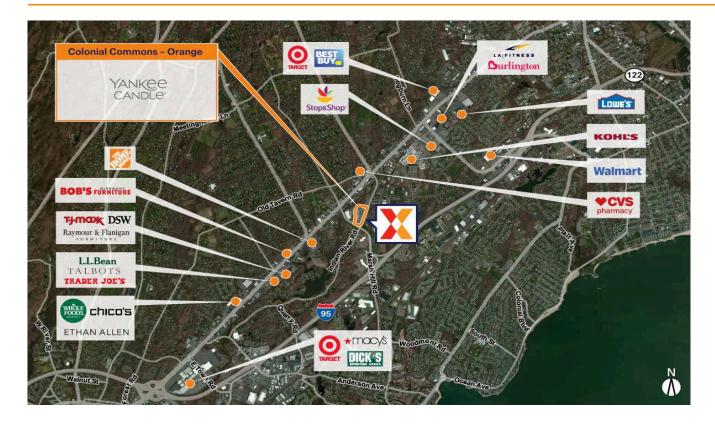

Located in the heavily travelled U.S. 1/Boston Post Road retail corridor, the center has easy access from 22,000 vehicles daily on U.S. 1/Boston Post Road and 120,000 vehicles daily on I-95 (Kalibrate 2022)

A strong daytime population of 64,200+ with surrounding corporate campuses including The United Illuminating Company & PEZ Candy within 3 miles

Surrounded by an affluent and well-educated trade area with an average household income of \$119,800+ and 37% college educated persons within a 3-mile radius

Located within 1 mile of Yale University's West Campus with over 1,000 students (NCES 2023)