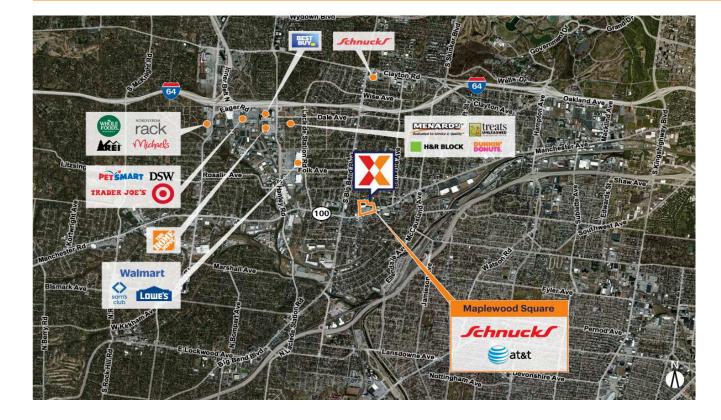

## **Maplewood Square**

St. Louis, MO-IL

38.6136, -90.3188 7325-7355 Manchester Road | Maplewood, MO 63143-3107

Center Size: 71,590 SF

| Demographics | 1 Mile   | 3 Mile    | 5 Mile    |
|--------------|----------|-----------|-----------|
| ***          | 14,610   | 130,573   | 371,183   |
| <b>^</b>     | 7,560    | 61,670    | 171,326   |
| \$           | \$90,636 | \$122,937 | \$113,144 |

Anchored by market-dominant 57,575 Sf Ft Schnucks grocer

Surrounded by a highly educated, affluent and dense population of 131K+ residents with an average household income of \$123K+, plus 62% holding college degrees within a 3-mile radius

Strong daytime population of 237K+ within 3 miles

Located in the heart of downtown Maplewood, with high visibility from 20K+ vehicles daily on Manchester Rd (Kalibrate 2022)