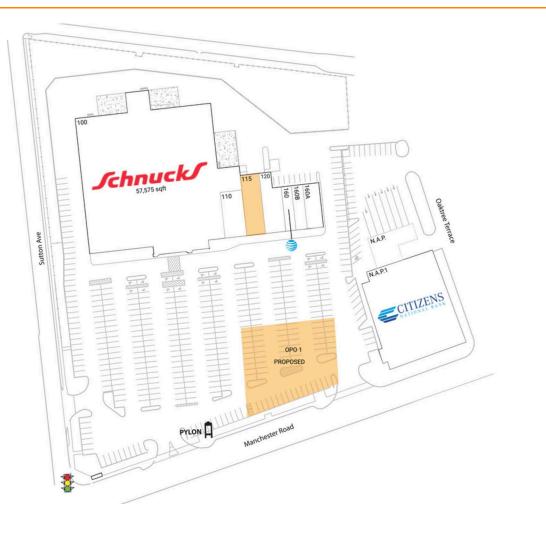

#### **Available Space**

| OPO 1<br>115      |        | 0 SF<br>3,290 SF |  |  |  |  |
|-------------------|--------|------------------|--|--|--|--|
| Current Retailers |        |                  |  |  |  |  |
| N.A.P.            | N.A.P. | 0                |  |  |  |  |

| N.A.P.  | N.A.P.                 | 0 SF      |
|---------|------------------------|-----------|
| N.A.P.1 | Citizens National Bank | 0 SF      |
| 100     | Schnucks Markets       | 57,575 SF |
| 110     | Maplewood Nails        | 3,090 SF  |
| 120     | Clarkson Eye Care      | 2,760 SF  |
| 160     | AT&T                   | 1,313 SF  |
| 160A    | St. Louis Kitchen      | 2,100 SF  |
| 160B    | The Fantasy Shop       | 1,462 SF  |
|         |                        |           |