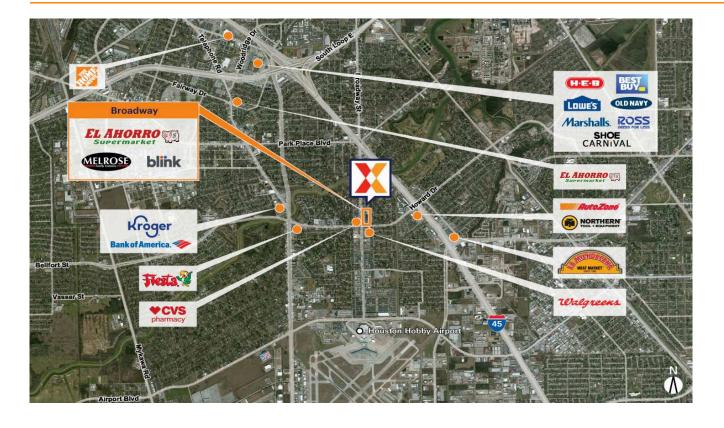

Anchored by El Ahorro Supermarket, Melrose and Blink Fitness

High visibility from 25K+ vehicles daily on Broadway St and 23K+ vehicles daily on Bellfort St (Kalibrate 2022)

Strong daytime population of 131K+ within 3 miles, plus convenient access to I-45 with 250K+ vehicles daily (Kalibrate 2022)

Surrounded by a dense population of 117K+ within a 3-mile radius

Strategically located on the major thoroughfare connecting Houston to the William P. Hobby Airport with 4.7M+ passengers annually (FAA 2023)