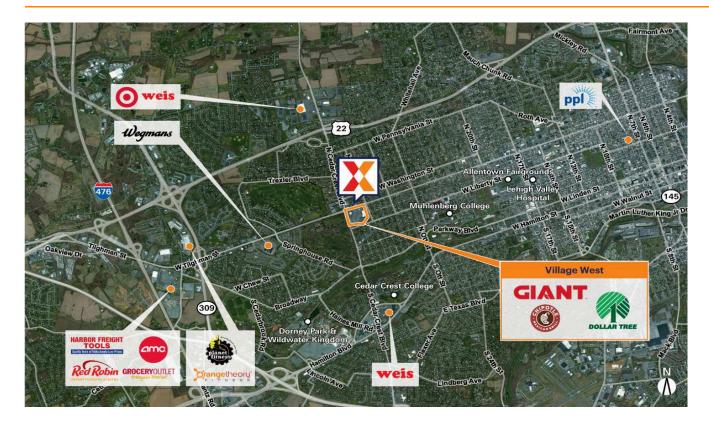

Giant Food anchored center with a strong lineup of national and regional retailers including CVS, Dollar Tree, Patient First, Chipotle Mexican Grill & Panera Bread

Surrounded by a dense population of 108K+ within 3-miles that swells to a strong daytime population of 133K+

Close proximity to Cedar Crest College and Muhlenberg College with a combined enrollment of 2,900+ students (NCES, 2023)

High Visibility from 20K+ VPD on N Cedar Crest Blvd and 20K+ VPD on W Tilghman St with direct access to 78K+ VPD on US Hwy 22 (Kalibrate, 2022)

Minutes away from Dorney Park & Wildwater Kingdom