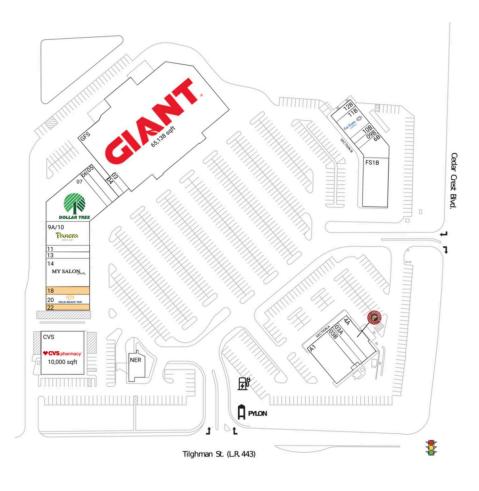

### **Available Space**

| 18 | 1,800 SF |
|----|----------|
| 22 | 1,500 SF |

#### **Current Retailers**

| A1<br>CVS<br>FS1B<br>GFS<br>NER<br>03<br>03A<br>03B<br>04<br>4A | 88 Pot Korean BBQ and Hot Pot<br>CVS/pharmacy<br>Patient First<br>Giant Food<br>Penn Community Bank<br>T-Mobile<br>Ninja Ramen<br>Shah's Halal Food<br>Holiday Hair<br>Chipotle Mexican Grill | 6,562 SF<br>10,000 SF<br>6,750 SF<br>65,138 SF<br>2,388 SF<br>721 SF<br>1,778 SF<br>1,691 SF<br>738 SF<br>3,022 SF |
|-----------------------------------------------------------------|-----------------------------------------------------------------------------------------------------------------------------------------------------------------------------------------------|--------------------------------------------------------------------------------------------------------------------|
| 05                                                              | Elements Therapeutic Massage                                                                                                                                                                  | 1,950 SF                                                                                                           |
| 06                                                              | Manhattan Bagel Company                                                                                                                                                                       | 1,500 SF                                                                                                           |
| 6B                                                              | Sumo Japanese Fusion                                                                                                                                                                          | 2,471 SF                                                                                                           |
| 07                                                              | Dollar Tree                                                                                                                                                                                   | 9,265 SF                                                                                                           |
| 09B                                                             | Games Workshop                                                                                                                                                                                | 900 SF                                                                                                             |
| 9A/10                                                           | Panera Bread                                                                                                                                                                                  | 5,500 SF                                                                                                           |
| 10B                                                             | Cookie Plug                                                                                                                                                                                   | 900 SF                                                                                                             |
| 11                                                              | LA Nail Salon and Tanning                                                                                                                                                                     | 1,500 SF                                                                                                           |
| 11B                                                             | For Eyes Optical                                                                                                                                                                              | 3,000 SF                                                                                                           |
| 12B                                                             | Miracle-Ear                                                                                                                                                                                   | 1,200 SF                                                                                                           |
| 13                                                              | Scenthound                                                                                                                                                                                    | 1,500 SF                                                                                                           |
| 14                                                              | My Salon Suite                                                                                                                                                                                | 6,500 SF                                                                                                           |
| 20                                                              | Palm Beach Tan                                                                                                                                                                                | 2,200 SF                                                                                                           |