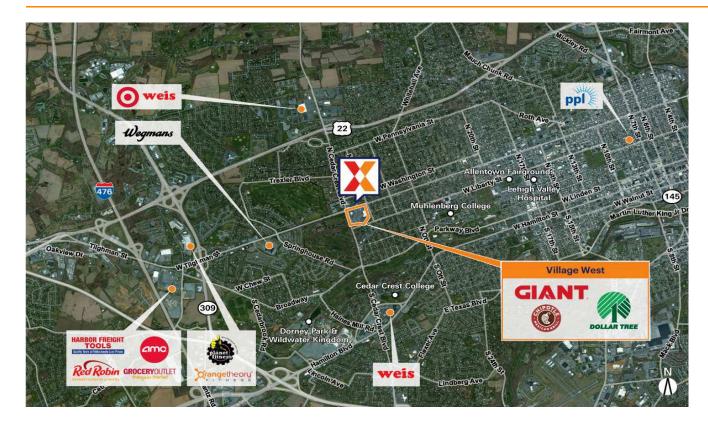

Highly trafficked retail location anchored by Giant Foods with direct access to the heavily travelled Rte 22 and 78,000+ vehicles daily

Strong lineup of national and regional retailers including CVS/pharmacy, Dollar Tree, Patient First, Chipotle Mexican Grill & Panera Bread

Close proximity to Cedar Crest College and Muhlenberg College with a combined enrollment of 4,000+ students and Lehigh Valley Hospital with 1,000+ employees

Storefront and restaurant space for rent

Minutes away from Dorney Park & Wildwater Kingdom drawing 1.5MM+ visitors/year