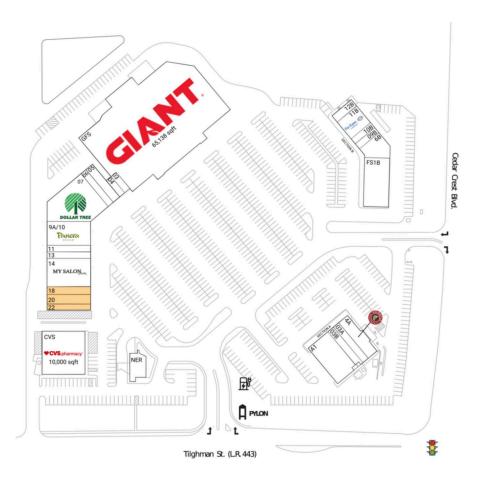

### **Available Space**

| 18 | 1,800 SF |
|----|----------|
| 20 | 2,200 SF |
| 22 | 1,500 SF |

#### **Current Retailers**

| A1<br>CVS<br>FS1B<br>GFS<br>NER<br>03<br>03A<br>03B<br>04<br>4A<br>05<br>06<br>6B<br>07<br>09B<br>9A/10<br>10B<br>11 | 88 Pot Korean BBQ and Hot Pot CVS/pharmacy Patient First Giant Food Penn Community Bank T-Mobile Ninja Ramen Shah's Halal Food Holiday Hair Chipotle Mexican Grill Elements Therapeutic Massage Manhattan Bagel Company Sumo Japanese Fusion Dollar Tree Games Workshop Panera Bread Cookie Plug LA Nail Salon and Tanning | 6,562 SF<br>10,000 SF<br>6,750 SF<br>65,138 SF<br>2,388 SF<br>721 SF<br>1,778 SF<br>1,691 SF<br>738 SF<br>3,022 SF<br>1,950 SF<br>1,500 SF<br>2,471 SF<br>9,265 SF<br>900 SF<br>5,500 SF |
|----------------------------------------------------------------------------------------------------------------------|----------------------------------------------------------------------------------------------------------------------------------------------------------------------------------------------------------------------------------------------------------------------------------------------------------------------------|------------------------------------------------------------------------------------------------------------------------------------------------------------------------------------------|
| 11<br>11B                                                                                                            | 3                                                                                                                                                                                                                                                                                                                          |                                                                                                                                                                                          |
|                                                                                                                      | For Eyes Optical                                                                                                                                                                                                                                                                                                           | 3,000 SF                                                                                                                                                                                 |
| 12B                                                                                                                  | Miracle-Ear                                                                                                                                                                                                                                                                                                                | 1,200 SF                                                                                                                                                                                 |
| 13                                                                                                                   | Scenthound                                                                                                                                                                                                                                                                                                                 | 1,500 SF                                                                                                                                                                                 |
| 14                                                                                                                   | My Salon Suite                                                                                                                                                                                                                                                                                                             | 6,500 SF                                                                                                                                                                                 |